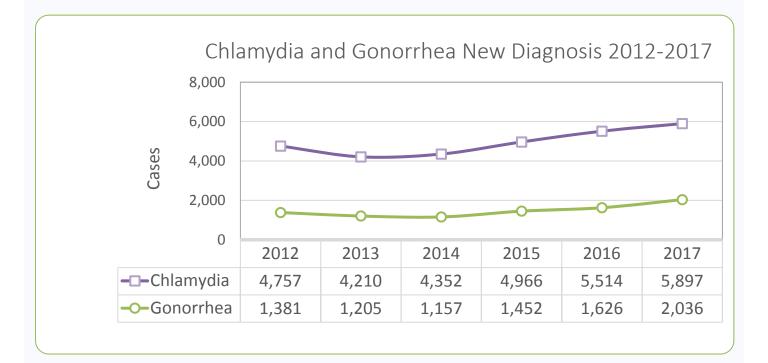

| PROGRAM or SERVICE                                      | Indicator                                  | FY 2013 | FY 2014 | FY 2015 | FY 2016   | FY 2017            | FY 2018             | % Change From FY17 vs. FY18 | % Change From<br>FY13 vs. FY18 |
|---------------------------------------------------------|--------------------------------------------|---------|---------|---------|-----------|--------------------|---------------------|-----------------------------|--------------------------------|
| Population Estimates                                    | Wake County estimated population on July 1 | 952,151 | 974,289 | 998,691 | 1,024,198 | 1,046,791          | 1,072,203           | 2.40%                       | 12.60%                         |
| Economic Services                                       |                                            |         |         |         |           |                    |                     |                             |                                |
| Adult Guardianship                                      | # Wards in caseload on June 30             | 682     | 720     | 743     | 792       | 824                | 855                 | +4%                         | +25%                           |
| Adult Protective Services (APS)                         | # APS reports accepted in FY               | 238     | 234     | 266     | 385       | 517                | 567                 | +10%                        | +138%                          |
| Capital Area Workforce Center at Swinburne              | # Consumer visits in FY                    | 36,878  | 22,326  | 19,790  | 19,106    | 18,785             | 16,755              | -11%                        | -55%                           |
| Child Care Subsidy - Services                           | # Children served in FY                    | 7,854   | 7,714   | 7,011   | 7,736     | 5,148              | 4,931               | -4%                         | -37%                           |
| Child Care Subsidy - Wait List                          | # Families on wait list on June 30         | 1,079   | 2,500   | 3,806   | 1,016     | 1,228              | 3,384               | +176%                       | +214%                          |
| Food and Nutrition Services (FNS)                       | # Active cases on June 30                  | 35,818  | 38,585  | 39,371  | 37,622    | 34,596             | 33,198              | -4%                         | -7%                            |
| Medicaid - Family and Children's                        | # Active cases on June 30                  | 53,209  | 57,438  | 59,221  | 65,627    | 73,254             | 81,390              | +11%                        | +53%                           |
| Medicaid - Adult                                        | # Active cases on June 30                  | 22,907  | 23,941  | 30,594  | 32,558    | 33,830             | 38,924              | +15%                        | +70%                           |
| Child Welfare                                           |                                            |         |         |         |           |                    |                     |                             |                                |
| Adoptions                                               | # Adoptions in FY                          | 81      | 102     | 60      | 103       | 138                | 102                 | -26%                        | +26%                           |
| Child Protective Services (CPS)                         | # Assessments accepted in FY               | 5,399   | 5,778   | 5,817   | 4,970     | 4,980              | 5,009               | +1%                         | -7%                            |
| CPS, New In-Home                                        | # New in-home cases opened in FY           | 582     | 664     | 639     | 567       | 621                | 580                 | -7%                         | -0.34%                         |
| Foster Care, New Placements                             | # New entry placements in FY               | 307     | 331     | 367     | 285       | 283                | 268                 | -5%                         | +13%                           |
| Foster Care, Custody Services                           | # Custody services in FY                   | 918     | 965     | 985     | 991       | 967                | 883                 | -9%                         | -4%                            |
| Public Health and Clinical Services                     |                                            |         |         |         |           |                    |                     |                             |                                |
| Clinical - Dental                                       | # Patient visits in FY                     | 8,868   | 9,551   | 9,753   | 9,995     | 8,637 <sup>1</sup> | 8,310               | -4%                         | -6%                            |
| Clinical - Family Planning                              | # Clients served in FY                     | 8,644   | 7,885   | 7,394   | 7,425     | 6,816              | 6,719               | -1%                         | -22%                           |
| Immunization (Doses) Administered All WCHS <sup>2</sup> | Total-all sites in FY <sup>2</sup>         | 48,859  | 40,577  | 40,108  | 40,332    | 41,133             | 38,012 <sup>2</sup> | -8%                         | -22%                           |
| Immunization - Regional Centers (Doses) Administered    | # Doses at Regional Centers in FY          | 5,153   | 3,637   | 3,758   | 3,329     | 4,121              | 4,129               | +0.19%                      | -20%                           |
| Immunization (Clients) Served All WCHS <sup>2</sup>     | Total-all sites in FY <sup>2</sup>         | 22,190  | 16,973  | 15,988  | 16,020    | 15,484             | 15,136 <sup>2</sup> | -2%                         | -32%                           |
| Immunization - Regional Centers (Clients)               | # Served at Regional Centers in FY         | 2,683   | 1,771   | 1,794   | 1,725     | 1,737              | 1,837               | +6%                         | -32%                           |
| WIC - All Service Locations                             | # Active caseload on June 30               | 18,242  | 17,428  | 16,891  | 16,448    | 15,398             | 14,653              | -5%                         | -20%                           |
|                                                         |                                            |         |         |         |           |                    |                     |                             |                                |
| PROGRAM or SERVICE                                      | Indicator                                  | CY 2012 | CY 2013 | CY 2014 | CY 2015   | CY 2016            | CY 2017             | % Change From CY16 vs. CY17 | % Change From<br>CY12 vs. CY17 |
| Public Health                                           |                                            |         |         |         |           |                    |                     |                             |                                |
| Communicable Disease - Chlamydia                        | # New diagnosis in CY                      | 4,757   | 4,210   | 4,352   | 4,966     | 5,514              | 5,897               | +7%                         | +24%                           |
| Communicable Disease - Gonorrhea Services               | # New diagnosis in CY                      | 1,381   | 1,205   | 1,157   | 1,452     | 1,626              | 2,036               | +25%                        | +47%                           |
| Communicable Disease - HIV / AIDS Services              | # New diagnosis in CY                      | 197     | 190     | 247     | 135       | 173                | 138                 | -20%                        | -30%                           |
| Communicable Disease - Syphilis Services                | # New diagnosis in CY                      | 75      | 106     | 171     | 258       | 251                | 237                 | -6%                         | +216%                          |
| Vital Records - Births                                  | # Records processed in CY                  | 13,047  | 13,117  | 13,093  | 13,547    | 13,641             | 13,409              | -2%                         | +3%                            |
| Vital Records - Deaths                                  | # Records processed in CY                  | 5,256   | 5,464   | 5,698   | 5,947     | 6,206              | 6,261               | +1%                         | +19%                           |