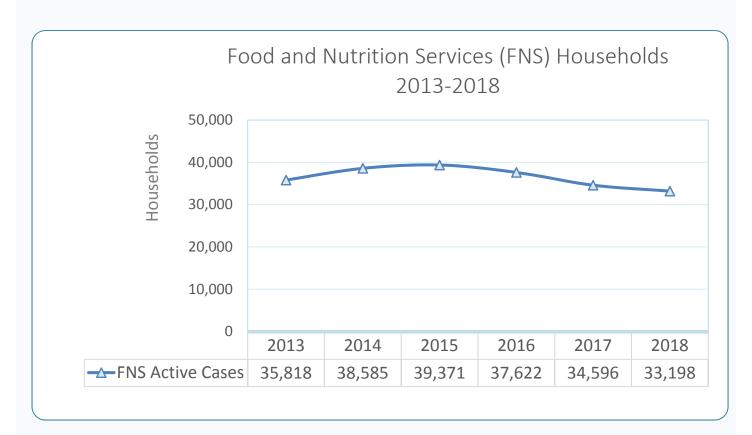

| PROGRAM or SERVICE                                      | Indicator                                  | FY 2013 | FY 2014 | FY 2015 | FY 2016   | FY 2017            | FY 2018             | % Change From FY17 vs. FY18 | % Change From<br>FY13 vs. FY18 |
|---------------------------------------------------------|--------------------------------------------|---------|---------|---------|-----------|--------------------|---------------------|-----------------------------|--------------------------------|
| Population Estimates                                    | Wake County estimated population on July 1 | 952,151 | 974,289 | 998,691 | 1,024,198 | 1,046,791          | 1,072,203           | 2.40%                       | 12.60%                         |
| Economic Services                                       |                                            |         |         |         |           |                    |                     |                             |                                |
| Adult Guardianship                                      | # Wards in caseload on June 30             | 682     | 720     | 743     | 792       | 824                | 855                 | +4%                         | +25%                           |
| Adult Protective Services (APS)                         | # APS reports accepted in FY               | 238     | 234     | 266     | 385       | 517                | 567                 | +10%                        | +138%                          |
| Capital Area Workforce Center at Swinburne              | # Consumer visits in FY                    | 36,878  | 22,326  | 19,790  | 19,106    | 18,785             | 16,755              | -11%                        | -55%                           |
| Child Care Subsidy - Services                           | # Children served in FY                    | 7,854   | 7,714   | 7,011   | 7,736     | 5,148              | 4,931               | -4%                         | -37%                           |
| Child Care Subsidy - Wait List                          | # Families on wait list on June 30         | 1,079   | 2,500   | 3,806   | 1,016     | 1,228              | 3,384               | +176%                       | +214%                          |
| Food and Nutrition Services (FNS)                       | # Active cases on June 30                  | 35,818  | 38,585  | 39,371  | 37,622    | 34,596             | 33,198              | -4%                         | -7%                            |
| Medicaid - Family and Children's                        | # Active cases on June 30                  | 53,209  | 57,438  | 59,221  | 65,627    | 73,254             | 81,390              | +11%                        | +53%                           |
| Medicaid - Adult                                        | # Active cases on June 30                  | 22,907  | 23,941  | 30,594  | 32,558    | 33,830             | 38,924              | +15%                        | +70%                           |
| Child Welfare                                           |                                            |         |         |         |           |                    |                     |                             |                                |
| Adoptions                                               | # Adoptions in FY                          | 81      | 102     | 60      | 103       | 138                | 102                 | -26%                        | +26%                           |
| Child Protective Services (CPS)                         | # Assessments accepted in FY               | 5,399   | 5,778   | 5,817   | 4,970     | 4,980              | 5,009               | +1%                         | -7%                            |
| CPS, New In-Home                                        | # New in-home cases opened in FY           | 582     | 664     | 639     | 567       | 621                | 580                 | -7%                         | -0.34%                         |
| Foster Care, New Placements                             | # New entry placements in FY               | 307     | 331     | 367     | 285       | 283                | 268                 | -5%                         | +13%                           |
| Foster Care, Custody Services                           | # Custody services in FY                   | 918     | 965     | 985     | 991       | 967                | 883                 | -9%                         | -4%                            |
| Public Health and Clinical Services                     |                                            |         |         |         |           |                    |                     |                             |                                |
| Clinical - Dental                                       | # Patient visits in FY                     | 8,868   | 9,551   | 9,753   | 9,995     | 8,637 <sup>1</sup> | 8,310               | -4%                         | -6%                            |
| Clinical - Family Planning                              | # Clients served in FY                     | 8,644   | 7,885   | 7,394   | 7,425     | 6,816              | 6,719               | -1%                         | -22%                           |
| Immunization (Doses) Administered All WCHS <sup>2</sup> | Total-all sites in FY <sup>2</sup>         | 48,859  | 40,577  | 40,108  | 40,332    | 41,133             | 38,012 <sup>2</sup> | -8%                         | -22%                           |
| Immunization - Regional Centers (Doses) Administered    | # Doses at Regional Centers in FY          | 5,153   | 3,637   | 3,758   | 3,329     | 4,121              | 4,129               | +0.19%                      | -20%                           |
| Immunization (Clients) Served All WCHS <sup>2</sup>     | Total-all sites in FY <sup>2</sup>         | 22,190  | 16,973  | 15,988  | 16,020    | 15,484             | 15,136 <sup>2</sup> | -2%                         | -32%                           |
| Immunization - Regional Centers (Clients)               | # Served at Regional Centers in FY         | 2,683   | 1,771   | 1,794   | 1,725     | 1,737              | 1,837               | +6%                         | -32%                           |
| WIC - All Service Locations                             | # Active caseload on June 30               | 18,242  | 17,428  | 16,891  | 16,448    | 15,398             | 14,653              | -5%                         | -20%                           |
|                                                         |                                            |         |         |         |           |                    |                     |                             |                                |
| PROGRAM or SERVICE                                      | Indicator                                  | CY 2012 | CY 2013 | CY 2014 | CY 2015   | CY 2016            | CY 2017             | % Change From CY16 vs. CY17 | % Change From<br>CY12 vs. CY17 |
| Public Health                                           |                                            |         |         |         |           |                    |                     |                             |                                |
| Communicable Disease - Chlamydia                        | # New diagnosis in CY                      | 4,757   | 4,210   | 4,352   | 4,966     | 5,514              | 5,897               | +7%                         | +24%                           |
| Communicable Disease - Gonorrhea Services               | # New diagnosis in CY                      | 1,381   | 1,205   | 1,157   | 1,452     | 1,626              | 2,036               | +25%                        | +47%                           |
| Communicable Disease - HIV / AIDS Services              | # New diagnosis in CY                      | 197     | 190     | 247     | 135       | 173                | 138                 | -20%                        | -30%                           |
| Communicable Disease - Syphilis Services                | # New diagnosis in CY                      | 75      | 106     | 171     | 258       | 251                | 237                 | -6%                         | +216%                          |
| Vital Records - Births                                  | # Records processed in CY                  | 13,047  | 13,117  | 13,093  | 13,547    | 13,641             | 13,409              | -2%                         | +3%                            |
| Vital Records - Deaths                                  | # Records processed in CY                  | 5,256   | 5,464   | 5,698   | 5,947     | 6,206              | 6,261               | +1%                         | +19%                           |