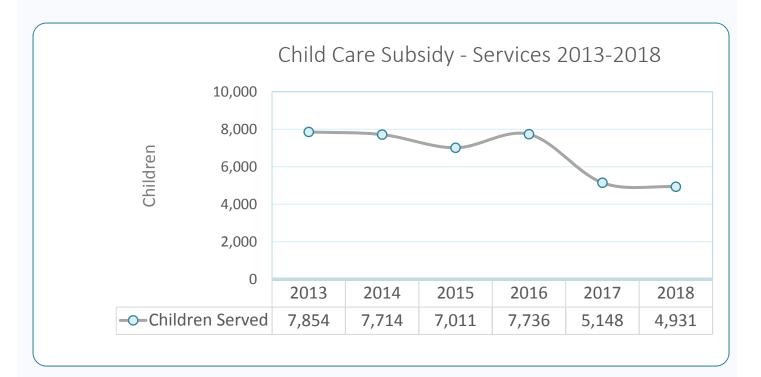

| PROGRAM or SERVICE                                      | Indicator                                  | FY 2013 | FY 2014 | FY 2015 | FY 2016   | FY 2017            | FY 2018             | % Change From FY17 vs. FY18 | % Change From<br>FY13 vs. FY18 |
|---------------------------------------------------------|--------------------------------------------|---------|---------|---------|-----------|--------------------|---------------------|-----------------------------|--------------------------------|
| Population Estimates                                    | Wake County estimated population on July 1 | 952,151 | 974,289 | 998,691 | 1,024,198 | 1,046,791          | 1,072,203           | 2.40%                       | 12.60%                         |
| Economic Services                                       |                                            |         |         |         |           |                    |                     |                             |                                |
| Adult Guardianship                                      | # Wards in caseload on June 30             | 682     | 720     | 743     | 792       | 824                | 855                 | +4%                         | +25%                           |
| Adult Protective Services (APS)                         | # APS reports accepted in FY               | 238     | 234     | 266     | 385       | 517                | 567                 | +10%                        | +138%                          |
| Capital Area Workforce Center at Swinburne              | # Consumer visits in FY                    | 36,878  | 22,326  | 19,790  | 19,106    | 18,785             | 16,755              | -11%                        | -55%                           |
| Child Care Subsidy - Services                           | # Children served in FY                    | 7,854   | 7,714   | 7,011   | 7,736     | 5,148              | 4,931               | -4%                         | -37%                           |
| Child Care Subsidy - Wait List                          | # Families on wait list on June 30         | 1,079   | 2,500   | 3,806   | 1,016     | 1,228              | 3,384               | +176%                       | +214%                          |
| Food and Nutrition Services (FNS)                       | # Active cases on June 30                  | 35,818  | 38,585  | 39,371  | 37,622    | 34,596             | 33,198              | -4%                         | -7%                            |
| Medicaid - Family and Children's                        | # Active cases on June 30                  | 53,209  | 57,438  | 59,221  | 65,627    | 73,254             | 81,390              | +11%                        | +53%                           |
| Medicaid - Adult                                        | # Active cases on June 30                  | 22,907  | 23,941  | 30,594  | 32,558    | 33,830             | 38,924              | +15%                        | +70%                           |
| Child Welfare                                           |                                            |         |         |         |           |                    |                     |                             |                                |
| Adoptions                                               | # Adoptions in FY                          | 81      | 102     | 60      | 103       | 138                | 102                 | -26%                        | +26%                           |
| Child Protective Services (CPS)                         | # Assessments accepted in FY               | 5,399   | 5,778   | 5,817   | 4,970     | 4,980              | 5,009               | +1%                         | -7%                            |
| CPS, New In-Home                                        | # New in-home cases opened in FY           | 582     | 664     | 639     | 567       | 621                | 580                 | -7%                         | -0.34%                         |
| Foster Care, New Placements                             | # New entry placements in FY               | 307     | 331     | 367     | 285       | 283                | 268                 | -5%                         | +13%                           |
| Foster Care, Custody Services                           | # Custody services in FY                   | 918     | 965     | 985     | 991       | 967                | 883                 | -9%                         | -4%                            |
| Public Health and Clinical Services                     |                                            |         |         |         |           |                    |                     |                             |                                |
| Clinical - Dental                                       | # Patient visits in FY                     | 8,868   | 9,551   | 9,753   | 9,995     | 8,637 <sup>1</sup> | 8,310               | -4%                         | -6%                            |
| Clinical - Family Planning                              | # Clients served in FY                     | 8,644   | 7,885   | 7,394   | 7,425     | 6,816              | 6,719               | -1%                         | -22%                           |
| Immunization (Doses) Administered All WCHS <sup>2</sup> | Total-all sites in FY <sup>2</sup>         | 48,859  | 40,577  | 40,108  | 40,332    | 41,133             | 38,012 <sup>2</sup> | -8%                         | -22%                           |
| Immunization - Regional Centers (Doses) Administered    | # Doses at Regional Centers in FY          | 5,153   | 3,637   | 3,758   | 3,329     | 4,121              | 4,129               | +0.19%                      | -20%                           |
| Immunization (Clients) Served All WCHS <sup>2</sup>     | Total-all sites in FY <sup>2</sup>         | 22,190  | 16,973  | 15,988  | 16,020    | 15,484             | 15,136 <sup>2</sup> | -2%                         | -32%                           |
| Immunization - Regional Centers (Clients)               | # Served at Regional Centers in FY         | 2,683   | 1,771   | 1,794   | 1,725     | 1,737              | 1,837               | +6%                         | -32%                           |
| WIC - All Service Locations                             | # Active caseload on June 30               | 18,242  | 17,428  | 16,891  | 16,448    | 15,398             | 14,653              | -5%                         | -20%                           |
|                                                         |                                            |         |         |         |           |                    |                     |                             |                                |
| PROGRAM or SERVICE                                      | Indicator                                  | CY 2012 | CY 2013 | CY 2014 | CY 2015   | CY 2016            | CY 2017             | % Change From CY16 vs. CY17 | % Change From<br>CY12 vs. CY17 |
| Public Health                                           |                                            |         |         |         |           |                    |                     |                             |                                |
| Communicable Disease - Chlamydia                        | # New diagnosis in CY                      | 4,757   | 4,210   | 4,352   | 4,966     | 5,514              | 5,897               | +7%                         | +24%                           |
| Communicable Disease - Gonorrhea Services               | # New diagnosis in CY                      | 1,381   | 1,205   | 1,157   | 1,452     | 1,626              | 2,036               | +25%                        | +47%                           |
| Communicable Disease - HIV / AIDS Services              | # New diagnosis in CY                      | 197     | 190     | 247     | 135       | 173                | 138                 | -20%                        | -30%                           |
| Communicable Disease - Syphilis Services                | # New diagnosis in CY                      | 75      | 106     | 171     | 258       | 251                | 237                 | -6%                         | +216%                          |
| Vital Records - Births                                  | # Records processed in CY                  | 13,047  | 13,117  | 13,093  | 13,547    | 13,641             | 13,409              | -2%                         | +3%                            |
| Vital Records - Deaths                                  | # Records processed in CY                  | 5,256   | 5,464   | 5,698   | 5,947     | 6,206              | 6,261               | +1%                         | +19%                           |