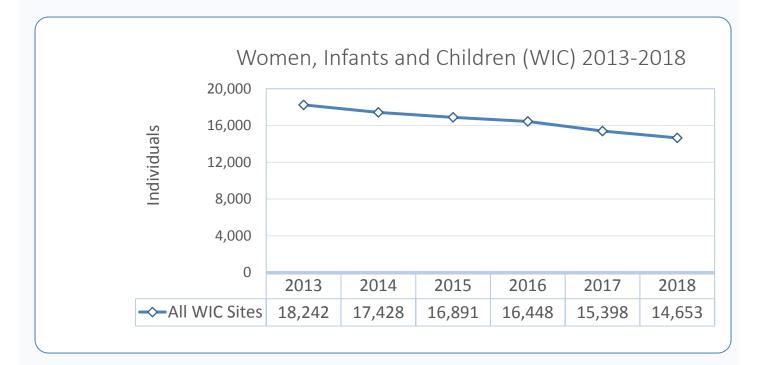

| PROGRAM or SERVICE                                      | Indicator                                  | FY 2013 | FY 2014 | FY 2015 | FY 2016   | FY 2017            | FY 2018             | % Change From FY17 vs. FY18 | % Change From<br>FY13 vs. FY18 |
|---------------------------------------------------------|--------------------------------------------|---------|---------|---------|-----------|--------------------|---------------------|-----------------------------|--------------------------------|
| Population Estimates                                    | Wake County estimated population on July 1 | 952,151 | 974,289 | 998,691 | 1,024,198 | 1,046,791          | 1,072,203           | 2.40%                       | 12.60%                         |
| Economic Services                                       |                                            |         |         |         |           |                    |                     |                             |                                |
| Adult Guardianship                                      | # Wards in caseload on June 30             | 682     | 720     | 743     | 792       | 824                | 855                 | +4%                         | +25%                           |
| Adult Protective Services (APS)                         | # APS reports accepted in FY               | 238     | 234     | 266     | 385       | 517                | 567                 | +10%                        | +138%                          |
| Capital Area Workforce Center at Swinburne              | # Consumer visits in FY                    | 36,878  | 22,326  | 19,790  | 19,106    | 18,785             | 16,755              | -11%                        | -55%                           |
| Child Care Subsidy - Services                           | # Children served in FY                    | 7,854   | 7,714   | 7,011   | 7,736     | 5,148              | 4,931               | -4%                         | -37%                           |
| Child Care Subsidy - Wait List                          | # Families on wait list on June 30         | 1,079   | 2,500   | 3,806   | 1,016     | 1,228              | 3,384               | +176%                       | +214%                          |
| Food and Nutrition Services (FNS)                       | # Active cases on June 30                  | 35,818  | 38,585  | 39,371  | 37,622    | 34,596             | 33,198              | -4%                         | -7%                            |
| Medicaid - Family and Children's                        | # Active cases on June 30                  | 53,209  | 57,438  | 59,221  | 65,627    | 73,254             | 81,390              | +11%                        | +53%                           |
| Medicaid - Adult                                        | # Active cases on June 30                  | 22,907  | 23,941  | 30,594  | 32,558    | 33,830             | 38,924              | +15%                        | +70%                           |
| Child Welfare                                           |                                            |         |         |         |           |                    |                     |                             |                                |
| Adoptions                                               | # Adoptions in FY                          | 81      | 102     | 60      | 103       | 138                | 102                 | -26%                        | +26%                           |
| Child Protective Services (CPS)                         | # Assessments accepted in FY               | 5,399   | 5,778   | 5,817   | 4,970     | 4,980              | 5,009               | +1%                         | -7%                            |
| CPS, New In-Home                                        | # New in-home cases opened in FY           | 582     | 664     | 639     | 567       | 621                | 580                 | -7%                         | -0.34%                         |
| Foster Care, New Placements                             | # New entry placements in FY               | 307     | 331     | 367     | 285       | 283                | 268                 | -5%                         | +13%                           |
| Foster Care, Custody Services                           | # Custody services in FY                   | 918     | 965     | 985     | 991       | 967                | 883                 | -9%                         | -4%                            |
| Public Health and Clinical Services                     |                                            |         |         |         |           |                    |                     |                             |                                |
| Clinical - Dental                                       | # Patient visits in FY                     | 8,868   | 9,551   | 9,753   | 9,995     | 8,637 <sup>1</sup> | 8,310               | -4%                         | -6%                            |
| Clinical - Family Planning                              | # Clients served in FY                     | 8,644   | 7,885   | 7,394   | 7,425     | 6,816              | 6,719               | -1%                         | -22%                           |
| Immunization (Doses) Administered All WCHS <sup>2</sup> | Total-all sites in FY <sup>2</sup>         | 48,859  | 40,577  | 40,108  | 40,332    | 41,133             | 38,012 <sup>2</sup> | -8%                         | -22%                           |
| Immunization - Regional Centers (Doses) Administered    | # Doses at Regional Centers in FY          | 5,153   | 3,637   | 3,758   | 3,329     | 4,121              | 4,129               | +0.19%                      | -20%                           |
| Immunization (Clients) Served All WCHS <sup>2</sup>     | Total-all sites in FY <sup>2</sup>         | 22,190  | 16,973  | 15,988  | 16,020    | 15,484             | 15,136 <sup>2</sup> | -2%                         | -32%                           |
| Immunization - Regional Centers (Clients)               | # Served at Regional Centers in FY         | 2,683   | 1,771   | 1,794   | 1,725     | 1,737              | 1,837               | +6%                         | -32%                           |
| WIC - All Service Locations                             | # Active caseload on June 30               | 18,242  | 17,428  | 16,891  | 16,448    | 15,398             | 14,653              | -5%                         | -20%                           |
|                                                         |                                            |         |         |         |           |                    |                     |                             |                                |
| PROGRAM or SERVICE                                      | Indicator                                  | CY 2012 | CY 2013 | CY 2014 | CY 2015   | CY 2016            | CY 2017             | % Change From CY16 vs. CY17 | % Change From<br>CY12 vs. CY17 |
| Public Health                                           |                                            |         |         |         |           |                    |                     |                             |                                |
| Communicable Disease - Chlamydia                        | # New diagnosis in CY                      | 4,757   | 4,210   | 4,352   | 4,966     | 5,514              | 5,897               | +7%                         | +24%                           |
| Communicable Disease - Gonorrhea Services               | # New diagnosis in CY                      | 1,381   | 1,205   | 1,157   | 1,452     | 1,626              | 2,036               | +25%                        | +47%                           |
| Communicable Disease - HIV / AIDS Services              | # New diagnosis in CY                      | 197     | 190     | 247     | 135       | 173                | 138                 | -20%                        | -30%                           |
| Communicable Disease - Syphilis Services                | # New diagnosis in CY                      | 75      | 106     | 171     | 258       | 251                | 237                 | -6%                         | +216%                          |
| Vital Records - Births                                  | # Records processed in CY                  | 13,047  | 13,117  | 13,093  | 13,547    | 13,641             | 13,409              | -2%                         | +3%                            |
| Vital Records - Deaths                                  | # Records processed in CY                  | 5,256   | 5,464   | 5,698   | 5,947     | 6,206              | 6,261               | +1%                         | +19%                           |