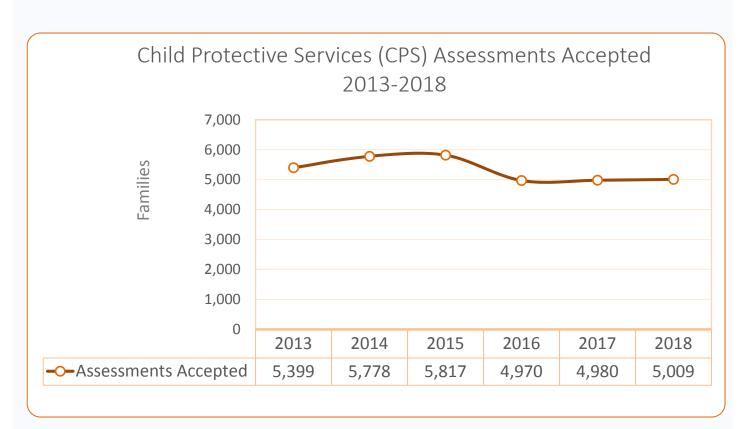

| PROGRAM or SERVICE                                      | Indicator                                  | FY 2013 | FY 2014 | FY 2015 | FY 2016   | FY 2017            | FY 2018             | % Change From FY17 vs. FY18 | % Change From<br>FY13 vs. FY18 |
|---------------------------------------------------------|--------------------------------------------|---------|---------|---------|-----------|--------------------|---------------------|-----------------------------|--------------------------------|
| Population Estimates                                    | Wake County estimated population on July 1 | 952,151 | 974,289 | 998,691 | 1,024,198 | 1,046,791          | 1,072,203           | 2.40%                       | 12.60%                         |
| Economic Services                                       |                                            |         |         |         |           |                    |                     |                             |                                |
| Adult Guardianship                                      | # Wards in caseload on June 30             | 682     | 720     | 743     | 792       | 824                | 855                 | +4%                         | +25%                           |
| Adult Protective Services (APS)                         | # APS reports accepted in FY               | 238     | 234     | 266     | 385       | 517                | 567                 | +10%                        | +138%                          |
| Capital Area Workforce Center at Swinburne              | # Consumer visits in FY                    | 36,878  | 22,326  | 19,790  | 19,106    | 18,785             | 16,755              | -11%                        | -55%                           |
| Child Care Subsidy - Services                           | # Children served in FY                    | 7,854   | 7,714   | 7,011   | 7,736     | 5,148              | 4,931               | -4%                         | -37%                           |
| Child Care Subsidy - Wait List                          | # Families on wait list on June 30         | 1,079   | 2,500   | 3,806   | 1,016     | 1,228              | 3,384               | +176%                       | +214%                          |
| Food and Nutrition Services (FNS)                       | # Active cases on June 30                  | 35,818  | 38,585  | 39,371  | 37,622    | 34,596             | 33,198              | -4%                         | -7%                            |
| Medicaid - Family and Children's                        | # Active cases on June 30                  | 53,209  | 57,438  | 59,221  | 65,627    | 73,254             | 81,390              | +11%                        | +53%                           |
| Medicaid - Adult                                        | # Active cases on June 30                  | 22,907  | 23,941  | 30,594  | 32,558    | 33,830             | 38,924              | +15%                        | +70%                           |
| Child Welfare                                           |                                            |         |         |         |           |                    |                     |                             |                                |
| Adoptions                                               | # Adoptions in FY                          | 81      | 102     | 60      | 103       | 138                | 102                 | -26%                        | +26%                           |
| Child Protective Services (CPS)                         | # Assessments accepted in FY               | 5,399   | 5,778   | 5,817   | 4,970     | 4,980              | 5,009               | +1%                         | -7%                            |
| CPS, New In-Home                                        | # New in-home cases opened in FY           | 582     | 664     | 639     | 567       | 621                | 580                 | -7%                         | -0.34%                         |
| Foster Care, New Placements                             | # New entry placements in FY               | 307     | 331     | 367     | 285       | 283                | 268                 | -5%                         | +13%                           |
| Foster Care, Custody Services                           | # Custody services in FY                   | 918     | 965     | 985     | 991       | 967                | 883                 | -9%                         | -4%                            |
| Public Health and Clinical Services                     |                                            |         |         |         |           |                    |                     |                             |                                |
| Clinical - Dental                                       | # Patient visits in FY                     | 8,868   | 9,551   | 9,753   | 9,995     | 8,637 <sup>1</sup> | 8,310               | -4%                         | -6%                            |
| Clinical - Family Planning                              | # Clients served in FY                     | 8,644   | 7,885   | 7,394   | 7,425     | 6,816              | 6,719               | -1%                         | -22%                           |
| Immunization (Doses) Administered All WCHS <sup>2</sup> | Total-all sites in FY <sup>2</sup>         | 48,859  | 40,577  | 40,108  | 40,332    | 41,133             | 38,012 <sup>2</sup> | -8%                         | -22%                           |
| Immunization - Regional Centers (Doses) Administered    | # Doses at Regional Centers in FY          | 5,153   | 3,637   | 3,758   | 3,329     | 4,121              | 4,129               | +0.19%                      | -20%                           |
| Immunization (Clients) Served All WCHS <sup>2</sup>     | Total-all sites in FY <sup>2</sup>         | 22,190  | 16,973  | 15,988  | 16,020    | 15,484             | 15,136 <sup>2</sup> | -2%                         | -32%                           |
| Immunization - Regional Centers (Clients)               | # Served at Regional Centers in FY         | 2,683   | 1,771   | 1,794   | 1,725     | 1,737              | 1,837               | +6%                         | -32%                           |
| WIC - All Service Locations                             | # Active caseload on June 30               | 18,242  | 17,428  | 16,891  | 16,448    | 15,398             | 14,653              | -5%                         | -20%                           |
|                                                         |                                            |         |         |         |           |                    |                     |                             |                                |
| PROGRAM or SERVICE                                      | Indicator                                  | CY 2012 | CY 2013 | CY 2014 | CY 2015   | CY 2016            | CY 2017             | % Change From CY16 vs. CY17 | % Change From<br>CY12 vs. CY17 |
| Public Health                                           |                                            |         |         |         |           |                    |                     |                             |                                |
| Communicable Disease - Chlamydia                        | # New diagnosis in CY                      | 4,757   | 4,210   | 4,352   | 4,966     | 5,514              | 5,897               | +7%                         | +24%                           |
| Communicable Disease - Gonorrhea Services               | # New diagnosis in CY                      | 1,381   | 1,205   | 1,157   | 1,452     | 1,626              | 2,036               | +25%                        | +47%                           |
| Communicable Disease - HIV / AIDS Services              | # New diagnosis in CY                      | 197     | 190     | 247     | 135       | 173                | 138                 | -20%                        | -30%                           |
| Communicable Disease - Syphilis Services                | # New diagnosis in CY                      | 75      | 106     | 171     | 258       | 251                | 237                 | -6%                         | +216%                          |
| Vital Records - Births                                  | # Records processed in CY                  | 13,047  | 13,117  | 13,093  | 13,547    | 13,641             | 13,409              | -2%                         | +3%                            |
| Vital Records - Deaths                                  | # Records processed in CY                  | 5,256   | 5,464   | 5,698   | 5,947     | 6,206              | 6,261               | +1%                         | +19%                           |