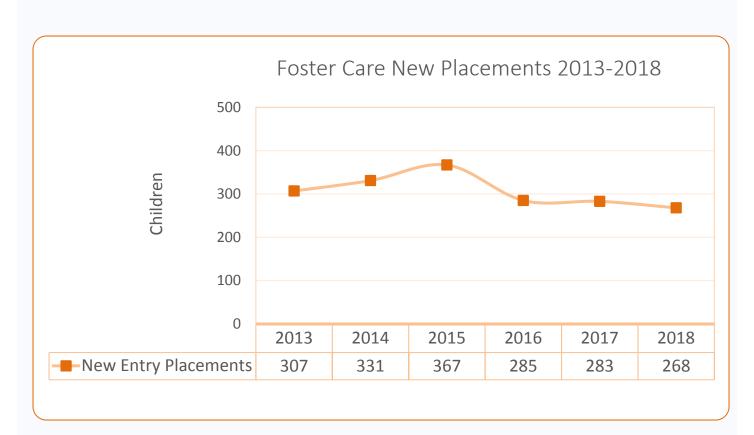

| PROGRAM or SERVICE                                      | Indicator                                  | FY 2013 | FY 2014 | FY 2015 | FY 2016   | FY 2017            | FY 2018             | % Change From FY17 vs. FY18 | % Change From<br>FY13 vs. FY18 |
|---------------------------------------------------------|--------------------------------------------|---------|---------|---------|-----------|--------------------|---------------------|-----------------------------|--------------------------------|
| Population Estimates                                    | Wake County estimated population on July 1 | 952,151 | 974,289 | 998,691 | 1,024,198 | 1,046,791          | 1,072,203           | 2.40%                       | 12.60%                         |
| Economic Services                                       |                                            |         |         |         |           |                    |                     |                             |                                |
| Adult Guardianship                                      | # Wards in caseload on June 30             | 682     | 720     | 743     | 792       | 824                | 855                 | +4%                         | +25%                           |
| Adult Protective Services (APS)                         | # APS reports accepted in FY               | 238     | 234     | 266     | 385       | 517                | 567                 | +10%                        | +138%                          |
| Capital Area Workforce Center at Swinburne              | # Consumer visits in FY                    | 36,878  | 22,326  | 19,790  | 19,106    | 18,785             | 16,755              | -11%                        | -55%                           |
| Child Care Subsidy - Services                           | # Children served in FY                    | 7,854   | 7,714   | 7,011   | 7,736     | 5,148              | 4,931               | -4%                         | -37%                           |
| Child Care Subsidy - Wait List                          | # Families on wait list on June 30         | 1,079   | 2,500   | 3,806   | 1,016     | 1,228              | 3,384               | +176%                       | +214%                          |
| Food and Nutrition Services (FNS)                       | # Active cases on June 30                  | 35,818  | 38,585  | 39,371  | 37,622    | 34,596             | 33,198              | -4%                         | -7%                            |
| Medicaid - Family and Children's                        | # Active cases on June 30                  | 53,209  | 57,438  | 59,221  | 65,627    | 73,254             | 81,390              | +11%                        | +53%                           |
| Medicaid - Adult                                        | # Active cases on June 30                  | 22,907  | 23,941  | 30,594  | 32,558    | 33,830             | 38,924              | +15%                        | +70%                           |
| Child Welfare                                           |                                            |         |         |         |           |                    |                     |                             |                                |
| Adoptions                                               | # Adoptions in FY                          | 81      | 102     | 60      | 103       | 138                | 102                 | -26%                        | +26%                           |
| Child Protective Services (CPS)                         | # Assessments accepted in FY               | 5,399   | 5,778   | 5,817   | 4,970     | 4,980              | 5,009               | +1%                         | -7%                            |
| CPS, New In-Home                                        | # New in-home cases opened in FY           | 582     | 664     | 639     | 567       | 621                | 580                 | -7%                         | -0.34%                         |
| Foster Care, New Placements                             | # New entry placements in FY               | 307     | 331     | 367     | 285       | 283                | 268                 | -5%                         | +13%                           |
| Foster Care, Custody Services                           | # Custody services in FY                   | 918     | 965     | 985     | 991       | 967                | 883                 | -9%                         | -4%                            |
| Public Health and Clinical Services                     |                                            |         |         |         |           |                    |                     |                             |                                |
| Clinical - Dental                                       | # Patient visits in FY                     | 8,868   | 9,551   | 9,753   | 9,995     | 8,637 <sup>1</sup> | 8,310               | -4%                         | -6%                            |
| Clinical - Family Planning                              | # Clients served in FY                     | 8,644   | 7,885   | 7,394   | 7,425     | 6,816              | 6,719               | -1%                         | -22%                           |
| Immunization (Doses) Administered All WCHS <sup>2</sup> | Total-all sites in FY <sup>2</sup>         | 48,859  | 40,577  | 40,108  | 40,332    | 41,133             | 38,012 <sup>2</sup> | -8%                         | -22%                           |
| Immunization - Regional Centers (Doses) Administered    | # Doses at Regional Centers in FY          | 5,153   | 3,637   | 3,758   | 3,329     | 4,121              | 4,129               | +0.19%                      | -20%                           |
| Immunization (Clients) Served All WCHS <sup>2</sup>     | Total-all sites in FY <sup>2</sup>         | 22,190  | 16,973  | 15,988  | 16,020    | 15,484             | 15,136 <sup>2</sup> | -2%                         | -32%                           |
| Immunization - Regional Centers (Clients)               | # Served at Regional Centers in FY         | 2,683   | 1,771   | 1,794   | 1,725     | 1,737              | 1,837               | +6%                         | -32%                           |
| WIC - All Service Locations                             | # Active caseload on June 30               | 18,242  | 17,428  | 16,891  | 16,448    | 15,398             | 14,653              | -5%                         | -20%                           |
|                                                         |                                            |         |         |         |           |                    |                     |                             |                                |
| PROGRAM or SERVICE                                      | Indicator                                  | CY 2012 | CY 2013 | CY 2014 | CY 2015   | CY 2016            | CY 2017             | % Change From CY16 vs. CY17 | % Change From<br>CY12 vs. CY17 |
| Public Health                                           |                                            |         |         |         |           |                    |                     |                             |                                |
| Communicable Disease - Chlamydia                        | # New diagnosis in CY                      | 4,757   | 4,210   | 4,352   | 4,966     | 5,514              | 5,897               | +7%                         | +24%                           |
| Communicable Disease - Gonorrhea Services               | # New diagnosis in CY                      | 1,381   | 1,205   | 1,157   | 1,452     | 1,626              | 2,036               | +25%                        | +47%                           |
| Communicable Disease - HIV / AIDS Services              | # New diagnosis in CY                      | 197     | 190     | 247     | 135       | 173                | 138                 | -20%                        | -30%                           |
| Communicable Disease - Syphilis Services                | # New diagnosis in CY                      | 75      | 106     | 171     | 258       | 251                | 237                 | -6%                         | +216%                          |
| Vital Records - Births                                  | # Records processed in CY                  | 13,047  | 13,117  | 13,093  | 13,547    | 13,641             | 13,409              | -2%                         | +3%                            |
| Vital Records - Deaths                                  | # Records processed in CY                  | 5,256   | 5,464   | 5,698   | 5,947     | 6,206              | 6,261               | +1%                         | +19%                           |

### Child Welfare