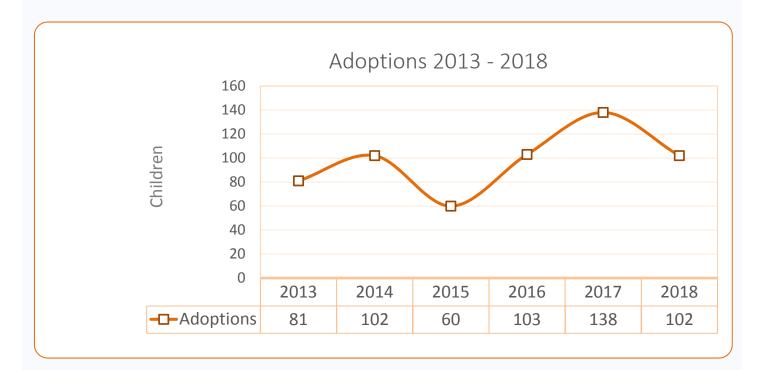

| PROGRAM or SERVICE                                      | Indicator                                  | FY 2013 | FY 2014 | FY 2015 | FY 2016   | FY 2017            | FY 2018             | % Change From FY17 vs. FY18 | % Change From<br>FY13 vs. FY18 |
|---------------------------------------------------------|--------------------------------------------|---------|---------|---------|-----------|--------------------|---------------------|-----------------------------|--------------------------------|
| Population Estimates                                    | Wake County estimated population on July 1 | 952,151 | 974,289 | 998,691 | 1,024,198 | 1,046,791          | 1,072,203           | 2.40%                       | 12.60%                         |
| Economic Services                                       |                                            |         |         |         |           |                    |                     |                             |                                |
| Adult Guardianship                                      | # Wards in caseload on June 30             | 682     | 720     | 743     | 792       | 824                | 855                 | +4%                         | +25%                           |
| Adult Protective Services (APS)                         | # APS reports accepted in FY               | 238     | 234     | 266     | 385       | 517                | 567                 | +10%                        | +138%                          |
| Capital Area Workforce Center at Swinburne              | # Consumer visits in FY                    | 36,878  | 22,326  | 19,790  | 19,106    | 18,785             | 16,755              | -11%                        | -55%                           |
| Child Care Subsidy - Services                           | # Children served in FY                    | 7,854   | 7,714   | 7,011   | 7,736     | 5,148              | 4,931               | -4%                         | -37%                           |
| Child Care Subsidy - Wait List                          | # Families on wait list on June 30         | 1,079   | 2,500   | 3,806   | 1,016     | 1,228              | 3,384               | +176%                       | +214%                          |
| Food and Nutrition Services (FNS)                       | # Active cases on June 30                  | 35,818  | 38,585  | 39,371  | 37,622    | 34,596             | 33,198              | -4%                         | -7%                            |
| Medicaid - Family and Children's                        | # Active cases on June 30                  | 53,209  | 57,438  | 59,221  | 65,627    | 73,254             | 81,390              | +11%                        | +53%                           |
| Medicaid - Adult                                        | # Active cases on June 30                  | 22,907  | 23,941  | 30,594  | 32,558    | 33,830             | 38,924              | +15%                        | +70%                           |
| Child Welfare                                           |                                            |         |         |         |           |                    |                     |                             |                                |
| Adoptions                                               | # Adoptions in FY                          | 81      | 102     | 60      | 103       | 138                | 102                 | -26%                        | +26%                           |
| Child Protective Services (CPS)                         | # Assessments accepted in FY               | 5,399   | 5,778   | 5,817   | 4,970     | 4,980              | 5,009               | +1%                         | -7%                            |
| CPS, New In-Home                                        | # New in-home cases opened in FY           | 582     | 664     | 639     | 567       | 621                | 580                 | -7%                         | -0.34%                         |
| Foster Care, New Placements                             | # New entry placements in FY               | 307     | 331     | 367     | 285       | 283                | 268                 | -5%                         | +13%                           |
| Foster Care, Custody Services                           | # Custody services in FY                   | 918     | 965     | 985     | 991       | 967                | 883                 | -9%                         | -4%                            |
| Public Health and Clinical Services                     |                                            |         |         |         |           |                    |                     |                             |                                |
| Clinical - Dental                                       | # Patient visits in FY                     | 8,868   | 9,551   | 9,753   | 9,995     | 8,637 <sup>1</sup> | 8,310               | -4%                         | -6%                            |
| Clinical - Family Planning                              | # Clients served in FY                     | 8,644   | 7,885   | 7,394   | 7,425     | 6,816              | 6,719               | -1%                         | -22%                           |
| Immunization (Doses) Administered All WCHS <sup>2</sup> | Total-all sites in FY <sup>2</sup>         | 48,859  | 40,577  | 40,108  | 40,332    | 41,133             | 38,012 <sup>2</sup> | -8%                         | -22%                           |
| Immunization - Regional Centers (Doses) Administered    | # Doses at Regional Centers in FY          | 5,153   | 3,637   | 3,758   | 3,329     | 4,121              | 4,129               | +0.19%                      | -20%                           |
| Immunization (Clients) Served All WCHS <sup>2</sup>     | Total-all sites in FY <sup>2</sup>         | 22,190  | 16,973  | 15,988  | 16,020    | 15,484             | 15,136 <sup>2</sup> | -2%                         | -32%                           |
| Immunization - Regional Centers (Clients)               | # Served at Regional Centers in FY         | 2,683   | 1,771   | 1,794   | 1,725     | 1,737              | 1,837               | +6%                         | -32%                           |
| WIC - All Service Locations                             | # Active caseload on June 30               | 18,242  | 17,428  | 16,891  | 16,448    | 15,398             | 14,653              | -5%                         | -20%                           |
|                                                         |                                            |         |         |         |           |                    |                     |                             |                                |
| PROGRAM or SERVICE                                      | Indicator                                  | CY 2012 | CY 2013 | CY 2014 | CY 2015   | CY 2016            | CY 2017             | % Change From CY16 vs. CY17 | % Change From<br>CY12 vs. CY17 |
| Public Health                                           |                                            |         |         |         |           |                    |                     |                             |                                |
| Communicable Disease - Chlamydia                        | # New diagnosis in CY                      | 4,757   | 4,210   | 4,352   | 4,966     | 5,514              | 5,897               | +7%                         | +24%                           |
| Communicable Disease - Gonorrhea Services               | # New diagnosis in CY                      | 1,381   | 1,205   | 1,157   | 1,452     | 1,626              | 2,036               | +25%                        | +47%                           |
| Communicable Disease - HIV / AIDS Services              | # New diagnosis in CY                      | 197     | 190     | 247     | 135       | 173                | 138                 | -20%                        | -30%                           |
| Communicable Disease - Syphilis Services                | # New diagnosis in CY                      | 75      | 106     | 171     | 258       | 251                | 237                 | -6%                         | +216%                          |
| Vital Records - Births                                  | # Records processed in CY                  | 13,047  | 13,117  | 13,093  | 13,547    | 13,641             | 13,409              | -2%                         | +3%                            |
| Vital Records - Deaths                                  | # Records processed in CY                  | 5,256   | 5,464   | 5,698   | 5,947     | 6,206              | 6,261               | +1%                         | +19%                           |