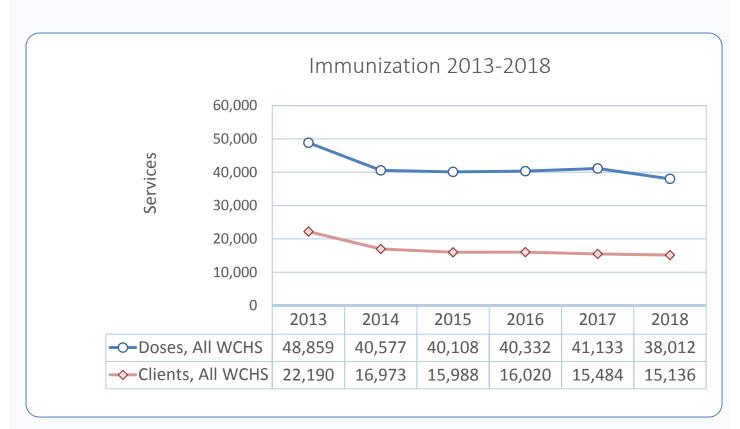

| PROGRAM or SERVICE                                      | Indicator                                  | FY 2013 | FY 2014 | FY 2015 | FY 2016   | FY 2017            | FY 2018             | % Change From FY17 vs. FY18 | % Change From<br>FY13 vs. FY18 |
|---------------------------------------------------------|--------------------------------------------|---------|---------|---------|-----------|--------------------|---------------------|-----------------------------|--------------------------------|
| Population Estimates                                    | Wake County estimated population on July 1 | 952,151 | 974,289 | 998,691 | 1,024,198 | 1,046,791          | 1,072,203           | 2.40%                       | 12.60%                         |
| Economic Services                                       |                                            |         |         |         |           |                    |                     |                             |                                |
| Adult Guardianship                                      | # Wards in caseload on June 30             | 682     | 720     | 743     | 792       | 824                | 855                 | +4%                         | +25%                           |
| Adult Protective Services (APS)                         | # APS reports accepted in FY               | 238     | 234     | 266     | 385       | 517                | 567                 | +10%                        | +138%                          |
| Capital Area Workforce Center at Swinburne              | # Consumer visits in FY                    | 36,878  | 22,326  | 19,790  | 19,106    | 18,785             | 16,755              | -11%                        | -55%                           |
| Child Care Subsidy - Services                           | # Children served in FY                    | 7,854   | 7,714   | 7,011   | 7,736     | 5,148              | 4,931               | -4%                         | -37%                           |
| Child Care Subsidy - Wait List                          | # Families on wait list on June 30         | 1,079   | 2,500   | 3,806   | 1,016     | 1,228              | 3,384               | +176%                       | +214%                          |
| Food and Nutrition Services (FNS)                       | # Active cases on June 30                  | 35,818  | 38,585  | 39,371  | 37,622    | 34,596             | 33,198              | -4%                         | -7%                            |
| Medicaid - Family and Children's                        | # Active cases on June 30                  | 53,209  | 57,438  | 59,221  | 65,627    | 73,254             | 81,390              | +11%                        | +53%                           |
| Medicaid - Adult                                        | # Active cases on June 30                  | 22,907  | 23,941  | 30,594  | 32,558    | 33,830             | 38,924              | +15%                        | +70%                           |
| Child Welfare                                           |                                            |         |         |         |           |                    |                     |                             |                                |
| Adoptions                                               | # Adoptions in FY                          | 81      | 102     | 60      | 103       | 138                | 102                 | -26%                        | +26%                           |
| Child Protective Services (CPS)                         | # Assessments accepted in FY               | 5,399   | 5,778   | 5,817   | 4,970     | 4,980              | 5,009               | +1%                         | -7%                            |
| CPS, New In-Home                                        | # New in-home cases opened in FY           | 582     | 664     | 639     | 567       | 621                | 580                 | -7%                         | -0.34%                         |
| Foster Care, New Placements                             | # New entry placements in FY               | 307     | 331     | 367     | 285       | 283                | 268                 | -5%                         | +13%                           |
| Foster Care, Custody Services                           | # Custody services in FY                   | 918     | 965     | 985     | 991       | 967                | 883                 | -9%                         | -4%                            |
| Public Health and Clinical Services                     |                                            |         |         |         |           |                    |                     |                             |                                |
| Clinical - Dental                                       | # Patient visits in FY                     | 8,868   | 9,551   | 9,753   | 9,995     | 8,637 <sup>1</sup> | 8,310               | -4%                         | -6%                            |
| Clinical - Family Planning                              | # Clients served in FY                     | 8,644   | 7,885   | 7,394   | 7,425     | 6,816              | 6,719               | -1%                         | -22%                           |
| Immunization (Doses) Administered All WCHS <sup>2</sup> | Total-all sites in FY <sup>2</sup>         | 48,859  | 40,577  | 40,108  | 40,332    | 41,133             | 38,012 <sup>2</sup> | -8%                         | -22%                           |
| Immunization - Regional Centers (Doses) Administered    | # Doses at Regional Centers in FY          | 5,153   | 3,637   | 3,758   | 3,329     | 4,121              | 4,129               | +0.19%                      | -20%                           |
| Immunization (Clients) Served All WCHS <sup>2</sup>     | Total-all sites in FY <sup>2</sup>         | 22,190  | 16,973  | 15,988  | 16,020    | 15,484             | 15,136 <sup>2</sup> | -2%                         | -32%                           |
| Immunization - Regional Centers (Clients)               | # Served at Regional Centers in FY         | 2,683   | 1,771   | 1,794   | 1,725     | 1,737              | 1,837               | +6%                         | -32%                           |
| WIC - All Service Locations                             | # Active caseload on June 30               | 18,242  | 17,428  | 16,891  | 16,448    | 15,398             | 14,653              | -5%                         | -20%                           |
|                                                         |                                            |         |         |         |           |                    |                     |                             |                                |
| PROGRAM or SERVICE                                      | Indicator                                  | CY 2012 | CY 2013 | CY 2014 | CY 2015   | CY 2016            | CY 2017             | % Change From CY16 vs. CY17 | % Change From<br>CY12 vs. CY17 |
| Public Health                                           |                                            |         |         |         |           |                    |                     |                             |                                |
| Communicable Disease - Chlamydia                        | # New diagnosis in CY                      | 4,757   | 4,210   | 4,352   | 4,966     | 5,514              | 5,897               | +7%                         | +24%                           |
| Communicable Disease - Gonorrhea Services               | # New diagnosis in CY                      | 1,381   | 1,205   | 1,157   | 1,452     | 1,626              | 2,036               | +25%                        | +47%                           |
| Communicable Disease - HIV / AIDS Services              | # New diagnosis in CY                      | 197     | 190     | 247     | 135       | 173                | 138                 | -20%                        | -30%                           |
| Communicable Disease - Syphilis Services                | # New diagnosis in CY                      | 75      | 106     | 171     | 258       | 251                | 237                 | -6%                         | +216%                          |
| Vital Records - Births                                  | # Records processed in CY                  | 13,047  | 13,117  | 13,093  | 13,547    | 13,641             | 13,409              | -2%                         | +3%                            |
| Vital Records - Deaths                                  | # Records processed in CY                  | 5,256   | 5,464   | 5,698   | 5,947     | 6,206              | 6,261               | +1%                         | +19%                           |

#### NOTES:

<sup>&</sup>lt;sup>1</sup> Clinical - Dental figure for FY2017 updated.

<sup>&</sup>lt;sup>2</sup> Immunization figures are as of 10/12/2018; data will be updated when final figures are available.