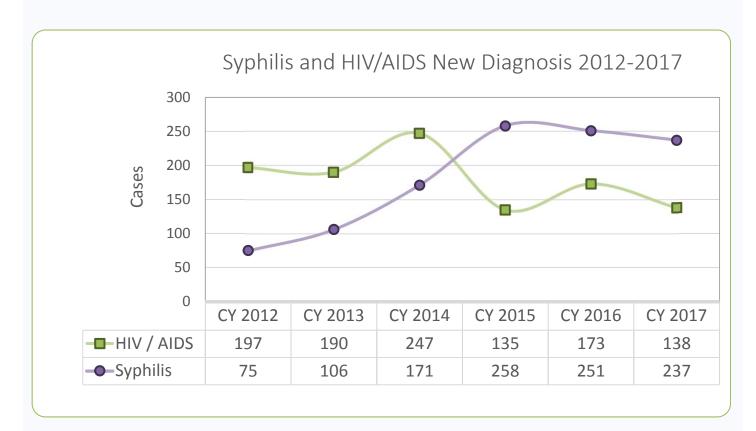

| PROGRAM or SERVICE                                      | Indicator                                  | FY 2013 | FY 2014 | FY 2015 | FY 2016   | FY 2017            | FY 2018             | % Change From FY17 vs. FY18 | % Change From<br>FY13 vs. FY18 |
|---------------------------------------------------------|--------------------------------------------|---------|---------|---------|-----------|--------------------|---------------------|-----------------------------|--------------------------------|
| Population Estimates                                    | Wake County estimated population on July 1 | 952,151 | 974,289 | 998,691 | 1,024,198 | 1,046,791          | 1,072,203           | 2.40%                       | 12.60%                         |
| Economic Services                                       |                                            |         |         |         |           |                    |                     |                             |                                |
| Adult Guardianship                                      | # Wards in caseload on June 30             | 682     | 720     | 743     | 792       | 824                | 855                 | +4%                         | +25%                           |
| Adult Protective Services (APS)                         | # APS reports accepted in FY               | 238     | 234     | 266     | 385       | 517                | 567                 | +10%                        | +138%                          |
| Capital Area Workforce Center at Swinburne              | # Consumer visits in FY                    | 36,878  | 22,326  | 19,790  | 19,106    | 18,785             | 16,755              | -11%                        | -55%                           |
| Child Care Subsidy - Services                           | # Children served in FY                    | 7,854   | 7,714   | 7,011   | 7,736     | 5,148              | 4,931               | -4%                         | -37%                           |
| Child Care Subsidy - Wait List                          | # Families on wait list on June 30         | 1,079   | 2,500   | 3,806   | 1,016     | 1,228              | 3,384               | +176%                       | +214%                          |
| Food and Nutrition Services (FNS)                       | # Active cases on June 30                  | 35,818  | 38,585  | 39,371  | 37,622    | 34,596             | 33,198              | -4%                         | -7%                            |
| Medicaid - Family and Children's                        | # Active cases on June 30                  | 53,209  | 57,438  | 59,221  | 65,627    | 73,254             | 81,390              | +11%                        | +53%                           |
| Medicaid - Adult                                        | # Active cases on June 30                  | 22,907  | 23,941  | 30,594  | 32,558    | 33,830             | 38,924              | +15%                        | +70%                           |
| Child Welfare                                           |                                            |         |         |         |           |                    |                     |                             |                                |
| Adoptions                                               | # Adoptions in FY                          | 81      | 102     | 60      | 103       | 138                | 102                 | -26%                        | +26%                           |
| Child Protective Services (CPS)                         | # Assessments accepted in FY               | 5,399   | 5,778   | 5,817   | 4,970     | 4,980              | 5,009               | +1%                         | -7%                            |
| CPS, New In-Home                                        | # New in-home cases opened in FY           | 582     | 664     | 639     | 567       | 621                | 580                 | -7%                         | -0.34%                         |
| Foster Care, New Placements                             | # New entry placements in FY               | 307     | 331     | 367     | 285       | 283                | 268                 | -5%                         | +13%                           |
| Foster Care, Custody Services                           | # Custody services in FY                   | 918     | 965     | 985     | 991       | 967                | 883                 | -9%                         | -4%                            |
| Public Health and Clinical Services                     |                                            |         |         |         |           |                    |                     |                             |                                |
| Clinical - Dental                                       | # Patient visits in FY                     | 8,868   | 9,551   | 9,753   | 9,995     | 8,637 <sup>1</sup> | 8,310               | -4%                         | -6%                            |
| Clinical - Family Planning                              | # Clients served in FY                     | 8,644   | 7,885   | 7,394   | 7,425     | 6,816              | 6,719               | -1%                         | -22%                           |
| Immunization (Doses) Administered All WCHS <sup>2</sup> | Total-all sites in FY <sup>2</sup>         | 48,859  | 40,577  | 40,108  | 40,332    | 41,133             | 38,012 <sup>2</sup> | -8%                         | -22%                           |
| Immunization - Regional Centers (Doses) Administered    | # Doses at Regional Centers in FY          | 5,153   | 3,637   | 3,758   | 3,329     | 4,121              | 4,129               | +0.19%                      | -20%                           |
| Immunization (Clients) Served All WCHS <sup>2</sup>     | Total-all sites in FY <sup>2</sup>         | 22,190  | 16,973  | 15,988  | 16,020    | 15,484             | 15,136 <sup>2</sup> | -2%                         | -32%                           |
| Immunization - Regional Centers (Clients)               | # Served at Regional Centers in FY         | 2,683   | 1,771   | 1,794   | 1,725     | 1,737              | 1,837               | +6%                         | -32%                           |
| WIC - All Service Locations                             | # Active caseload on June 30               | 18,242  | 17,428  | 16,891  | 16,448    | 15,398             | 14,653              | -5%                         | -20%                           |
|                                                         |                                            |         |         |         |           |                    |                     |                             |                                |
| PROGRAM or SERVICE                                      | Indicator                                  | CY 2012 | CY 2013 | CY 2014 | CY 2015   | CY 2016            | CY 2017             | % Change From CY16 vs. CY17 | % Change From<br>CY12 vs. CY17 |
| Public Health                                           |                                            |         |         |         |           |                    |                     |                             |                                |
| Communicable Disease - Chlamydia                        | # New diagnosis in CY                      | 4,757   | 4,210   | 4,352   | 4,966     | 5,514              | 5,897               | +7%                         | +24%                           |
| Communicable Disease - Gonorrhea Services               | # New diagnosis in CY                      | 1,381   | 1,205   | 1,157   | 1,452     | 1,626              | 2,036               | +25%                        | +47%                           |
| Communicable Disease - HIV / AIDS Services              | # New diagnosis in CY                      | 197     | 190     | 247     | 135       | 173                | 138                 | -20%                        | -30%                           |
| Communicable Disease - Syphilis Services                | # New diagnosis in CY                      | 75      | 106     | 171     | 258       | 251                | 237                 | -6%                         | +216%                          |
| Vital Records - Births                                  | # Records processed in CY                  | 13,047  | 13,117  | 13,093  | 13,547    | 13,641             | 13,409              | -2%                         | +3%                            |
| Vital Records - Deaths                                  | # Records processed in CY                  | 5,256   | 5,464   | 5,698   | 5,947     | 6,206              | 6,261               | +1%                         | +19%                           |