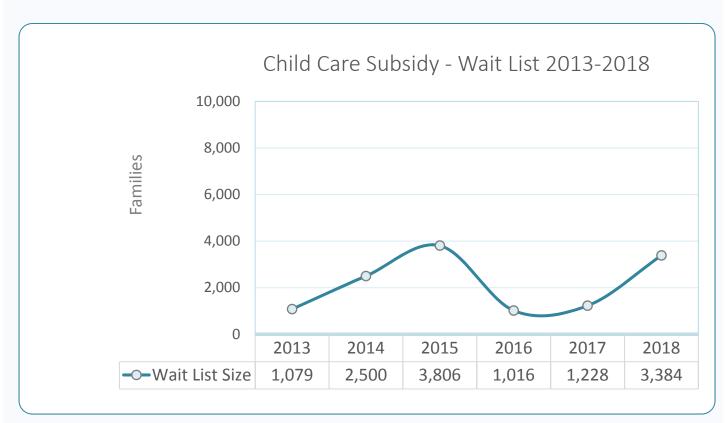

| PROGRAM or SERVICE                                      | Indicator                                  | FY 2013 | FY 2014 | FY 2015 | FY 2016   | FY 2017            | FY 2018             | % Change From FY17 vs. FY18 | % Change From<br>FY13 vs. FY18 |
|---------------------------------------------------------|--------------------------------------------|---------|---------|---------|-----------|--------------------|---------------------|-----------------------------|--------------------------------|
| Population Estimates                                    | Wake County estimated population on July 1 | 952,151 | 974,289 | 998,691 | 1,024,198 | 1,046,791          | 1,072,203           | 2.40%                       | 12.60%                         |
| Economic Services                                       |                                            |         |         |         |           |                    |                     |                             |                                |
| Adult Guardianship                                      | # Wards in caseload on June 30             | 682     | 720     | 743     | 792       | 824                | 855                 | +4%                         | +25%                           |
| Adult Protective Services (APS)                         | # APS reports accepted in FY               | 238     | 234     | 266     | 385       | 517                | 567                 | +10%                        | +138%                          |
| Capital Area Workforce Center at Swinburne              | # Consumer visits in FY                    | 36,878  | 22,326  | 19,790  | 19,106    | 18,785             | 16,755              | -11%                        | -55%                           |
| Child Care Subsidy - Services                           | # Children served in FY                    | 7,854   | 7,714   | 7,011   | 7,736     | 5,148              | 4,931               | -4%                         | -37%                           |
| Child Care Subsidy - Wait List                          | # Families on wait list on June 30         | 1,079   | 2,500   | 3,806   | 1,016     | 1,228              | 3,384               | +176%                       | +214%                          |
| Food and Nutrition Services (FNS)                       | # Active cases on June 30                  | 35,818  | 38,585  | 39,371  | 37,622    | 34,596             | 33,198              | -4%                         | -7%                            |
| Medicaid - Family and Children's                        | # Active cases on June 30                  | 53,209  | 57,438  | 59,221  | 65,627    | 73,254             | 81,390              | +11%                        | +53%                           |
| Medicaid - Adult                                        | # Active cases on June 30                  | 22,907  | 23,941  | 30,594  | 32,558    | 33,830             | 38,924              | +15%                        | +70%                           |
| Child Welfare                                           |                                            |         |         |         |           |                    |                     |                             |                                |
| Adoptions                                               | # Adoptions in FY                          | 81      | 102     | 60      | 103       | 138                | 102                 | -26%                        | +26%                           |
| Child Protective Services (CPS)                         | # Assessments accepted in FY               | 5,399   | 5,778   | 5,817   | 4,970     | 4,980              | 5,009               | +1%                         | -7%                            |
| CPS, New In-Home                                        | # New in-home cases opened in FY           | 582     | 664     | 639     | 567       | 621                | 580                 | -7%                         | -0.34%                         |
| Foster Care, New Placements                             | # New entry placements in FY               | 307     | 331     | 367     | 285       | 283                | 268                 | -5%                         | +13%                           |
| Foster Care, Custody Services                           | # Custody services in FY                   | 918     | 965     | 985     | 991       | 967                | 883                 | -9%                         | -4%                            |
| Public Health and Clinical Services                     |                                            |         |         |         |           |                    |                     |                             |                                |
| Clinical - Dental                                       | # Patient visits in FY                     | 8,868   | 9,551   | 9,753   | 9,995     | 8,637 <sup>1</sup> | 8,310               | -4%                         | -6%                            |
| Clinical - Family Planning                              | # Clients served in FY                     | 8,644   | 7,885   | 7,394   | 7,425     | 6,816              | 6,719               | -1%                         | -22%                           |
| Immunization (Doses) Administered All WCHS <sup>2</sup> | Total-all sites in FY <sup>2</sup>         | 48,859  | 40,577  | 40,108  | 40,332    | 41,133             | 38,012 <sup>2</sup> | -8%                         | -22%                           |
| Immunization - Regional Centers (Doses) Administered    | # Doses at Regional Centers in FY          | 5,153   | 3,637   | 3,758   | 3,329     | 4,121              | 4,129               | +0.19%                      | -20%                           |
| Immunization (Clients) Served All WCHS <sup>2</sup>     | Total-all sites in FY <sup>2</sup>         | 22,190  | 16,973  | 15,988  | 16,020    | 15,484             | 15,136 <sup>2</sup> | -2%                         | -32%                           |
| Immunization - Regional Centers (Clients)               | # Served at Regional Centers in FY         | 2,683   | 1,771   | 1,794   | 1,725     | 1,737              | 1,837               | +6%                         | -32%                           |
| WIC - All Service Locations                             | # Active caseload on June 30               | 18,242  | 17,428  | 16,891  | 16,448    | 15,398             | 14,653              | -5%                         | -20%                           |
|                                                         |                                            |         |         |         |           |                    |                     |                             |                                |
| PROGRAM or SERVICE                                      | Indicator                                  | CY 2012 | CY 2013 | CY 2014 | CY 2015   | CY 2016            | CY 2017             | % Change From CY16 vs. CY17 | % Change From<br>CY12 vs. CY17 |
| Public Health                                           |                                            |         |         |         |           |                    |                     |                             |                                |
| Communicable Disease - Chlamydia                        | # New diagnosis in CY                      | 4,757   | 4,210   | 4,352   | 4,966     | 5,514              | 5,897               | +7%                         | +24%                           |
| Communicable Disease - Gonorrhea Services               | # New diagnosis in CY                      | 1,381   | 1,205   | 1,157   | 1,452     | 1,626              | 2,036               | +25%                        | +47%                           |
| Communicable Disease - HIV / AIDS Services              | # New diagnosis in CY                      | 197     | 190     | 247     | 135       | 173                | 138                 | -20%                        | -30%                           |
| Communicable Disease - Syphilis Services                | # New diagnosis in CY                      | 75      | 106     | 171     | 258       | 251                | 237                 | -6%                         | +216%                          |
| Vital Records - Births                                  | # Records processed in CY                  | 13,047  | 13,117  | 13,093  | 13,547    | 13,641             | 13,409              | -2%                         | +3%                            |
| Vital Records - Deaths                                  | # Records processed in CY                  | 5,256   | 5,464   | 5,698   | 5,947     | 6,206              | 6,261               | +1%                         | +19%                           |