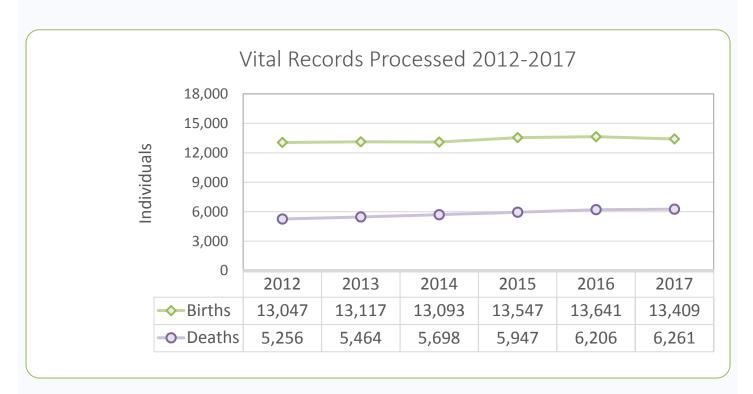

| PROGRAM or SERVICE                                      | Indicator                                  | FY 2013 | FY 2014 | FY 2015 | FY 2016   | FY 2017            | FY 2018             | % Change From FY17 vs. FY18 | % Change From<br>FY13 vs. FY18 |
|---------------------------------------------------------|--------------------------------------------|---------|---------|---------|-----------|--------------------|---------------------|-----------------------------|--------------------------------|
| Population Estimates                                    | Wake County estimated population on July 1 | 952,151 | 974,289 | 998,691 | 1,024,198 | 1,046,791          | 1,072,203           | 2.40%                       | 12.60%                         |
| Economic Services                                       |                                            |         |         |         |           |                    |                     |                             |                                |
| Adult Guardianship                                      | # Wards in caseload on June 30             | 682     | 720     | 743     | 792       | 824                | 855                 | +4%                         | +25%                           |
| Adult Protective Services (APS)                         | # APS reports accepted in FY               | 238     | 234     | 266     | 385       | 517                | 567                 | +10%                        | +138%                          |
| Capital Area Workforce Center at Swinburne              | # Consumer visits in FY                    | 36,878  | 22,326  | 19,790  | 19,106    | 18,785             | 16,755              | -11%                        | -55%                           |
| Child Care Subsidy - Services                           | # Children served in FY                    | 7,854   | 7,714   | 7,011   | 7,736     | 5,148              | 4,931               | -4%                         | -37%                           |
| Child Care Subsidy - Wait List                          | # Families on wait list on June 30         | 1,079   | 2,500   | 3,806   | 1,016     | 1,228              | 3,384               | +176%                       | +214%                          |
| Food and Nutrition Services (FNS)                       | # Active cases on June 30                  | 35,818  | 38,585  | 39,371  | 37,622    | 34,596             | 33,198              | -4%                         | -7%                            |
| Medicaid - Family and Children's                        | # Active cases on June 30                  | 53,209  | 57,438  | 59,221  | 65,627    | 73,254             | 81,390              | +11%                        | +53%                           |
| Medicaid - Adult                                        | # Active cases on June 30                  | 22,907  | 23,941  | 30,594  | 32,558    | 33,830             | 38,924              | +15%                        | +70%                           |
| Child Welfare                                           |                                            |         |         |         |           |                    |                     |                             |                                |
| Adoptions                                               | # Adoptions in FY                          | 81      | 102     | 60      | 103       | 138                | 102                 | -26%                        | +26%                           |
| Child Protective Services (CPS)                         | # Assessments accepted in FY               | 5,399   | 5,778   | 5,817   | 4,970     | 4,980              | 5,009               | +1%                         | -7%                            |
| CPS, New In-Home                                        | # New in-home cases opened in FY           | 582     | 664     | 639     | 567       | 621                | 580                 | -7%                         | -0.34%                         |
| Foster Care, New Placements                             | # New entry placements in FY               | 307     | 331     | 367     | 285       | 283                | 268                 | -5%                         | +13%                           |
| Foster Care, Custody Services                           | # Custody services in FY                   | 918     | 965     | 985     | 991       | 967                | 883                 | -9%                         | -4%                            |
| Public Health and Clinical Services                     |                                            |         |         |         |           |                    |                     |                             |                                |
| Clinical - Dental                                       | # Patient visits in FY                     | 8,868   | 9,551   | 9,753   | 9,995     | 8,637 <sup>1</sup> | 8,310               | -4%                         | -6%                            |
| Clinical - Family Planning                              | # Clients served in FY                     | 8,644   | 7,885   | 7,394   | 7,425     | 6,816              | 6,719               | -1%                         | -22%                           |
| Immunization (Doses) Administered All WCHS <sup>2</sup> | Total-all sites in FY <sup>2</sup>         | 48,859  | 40,577  | 40,108  | 40,332    | 41,133             | 38,012 <sup>2</sup> | -8%                         | -22%                           |
| Immunization - Regional Centers (Doses) Administered    | # Doses at Regional Centers in FY          | 5,153   | 3,637   | 3,758   | 3,329     | 4,121              | 4,129               | +0.19%                      | -20%                           |
| Immunization (Clients) Served All WCHS <sup>2</sup>     | Total-all sites in FY <sup>2</sup>         | 22,190  | 16,973  | 15,988  | 16,020    | 15,484             | 15,136 <sup>2</sup> | -2%                         | -32%                           |
| Immunization - Regional Centers (Clients)               | # Served at Regional Centers in FY         | 2,683   | 1,771   | 1,794   | 1,725     | 1,737              | 1,837               | +6%                         | -32%                           |
| WIC - All Service Locations                             | # Active caseload on June 30               | 18,242  | 17,428  | 16,891  | 16,448    | 15,398             | 14,653              | -5%                         | -20%                           |
|                                                         |                                            |         |         |         |           |                    |                     |                             |                                |
| PROGRAM or SERVICE                                      | Indicator                                  | CY 2012 | CY 2013 | CY 2014 | CY 2015   | CY 2016            | CY 2017             | % Change From CY16 vs. CY17 | % Change From<br>CY12 vs. CY17 |
| Public Health                                           |                                            |         |         |         |           |                    |                     |                             |                                |
| Communicable Disease - Chlamydia                        | # New diagnosis in CY                      | 4,757   | 4,210   | 4,352   | 4,966     | 5,514              | 5,897               | +7%                         | +24%                           |
| Communicable Disease - Gonorrhea Services               | # New diagnosis in CY                      | 1,381   | 1,205   | 1,157   | 1,452     | 1,626              | 2,036               | +25%                        | +47%                           |
| Communicable Disease - HIV / AIDS Services              | # New diagnosis in CY                      | 197     | 190     | 247     | 135       | 173                | 138                 | -20%                        | -30%                           |
| Communicable Disease - Syphilis Services                | # New diagnosis in CY                      | 75      | 106     | 171     | 258       | 251                | 237                 | -6%                         | +216%                          |
| Vital Records - Births                                  | # Records processed in CY                  | 13,047  | 13,117  | 13,093  | 13,547    | 13,641             | 13,409              | -2%                         | +3%                            |
| Vital Records - Deaths                                  | # Records processed in CY                  | 5,256   | 5,464   | 5,698   | 5,947     | 6,206              | 6,261               | +1%                         | +19%                           |