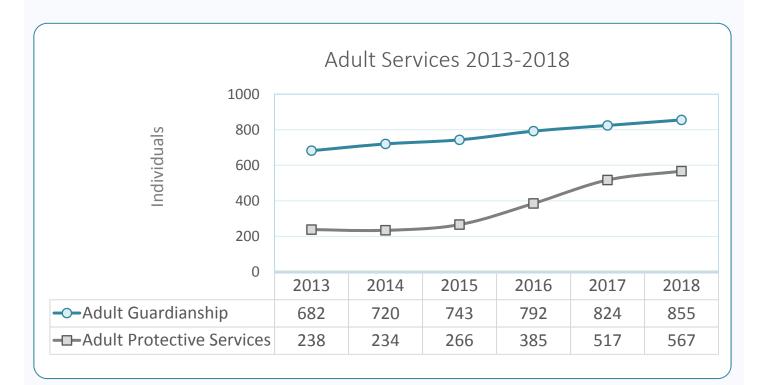

| PROGRAM or SERVICE                                      | Indicator                                  | FY 2013 | FY 2014 | FY 2015 | FY 2016   | FY 2017            | FY 2018             | % Change From FY17 vs. FY18 | % Change From<br>FY13 vs. FY18 |
|---------------------------------------------------------|--------------------------------------------|---------|---------|---------|-----------|--------------------|---------------------|-----------------------------|--------------------------------|
| Population Estimates                                    | Wake County estimated population on July 1 | 952,151 | 974,289 | 998,691 | 1,024,198 | 1,046,791          | 1,072,203           | 2.40%                       | 12.60%                         |
| Economic Services                                       |                                            |         |         |         |           |                    |                     |                             |                                |
| Adult Guardianship                                      | # Wards in caseload on June 30             | 682     | 720     | 743     | 792       | 824                | 855                 | +4%                         | +25%                           |
| Adult Protective Services (APS)                         | # APS reports accepted in FY               | 238     | 234     | 266     | 385       | 517                | 567                 | +10%                        | +138%                          |
| Capital Area Workforce Center at Swinburne              | # Consumer visits in FY                    | 36,878  | 22,326  | 19,790  | 19,106    | 18,785             | 16,755              | -11%                        | -55%                           |
| Child Care Subsidy - Services                           | # Children served in FY                    | 7,854   | 7,714   | 7,011   | 7,736     | 5,148              | 4,931               | -4%                         | -37%                           |
| Child Care Subsidy - Wait List                          | # Families on wait list on June 30         | 1,079   | 2,500   | 3,806   | 1,016     | 1,228              | 3,384               | +176%                       | +214%                          |
| Food and Nutrition Services (FNS)                       | # Active cases on June 30                  | 35,818  | 38,585  | 39,371  | 37,622    | 34,596             | 33,198              | -4%                         | -7%                            |
| Medicaid - Family and Children's                        | # Active cases on June 30                  | 53,209  | 57,438  | 59,221  | 65,627    | 73,254             | 81,390              | +11%                        | +53%                           |
| Medicaid - Adult                                        | # Active cases on June 30                  | 22,907  | 23,941  | 30,594  | 32,558    | 33,830             | 38,924              | +15%                        | +70%                           |
| Child Welfare                                           |                                            |         |         |         |           |                    |                     |                             |                                |
| Adoptions                                               | # Adoptions in FY                          | 81      | 102     | 60      | 103       | 138                | 102                 | -26%                        | +26%                           |
| Child Protective Services (CPS)                         | # Assessments accepted in FY               | 5,399   | 5,778   | 5,817   | 4,970     | 4,980              | 5,009               | +1%                         | -7%                            |
| CPS, New In-Home                                        | # New in-home cases opened in FY           | 582     | 664     | 639     | 567       | 621                | 580                 | -7%                         | -0.34%                         |
| Foster Care, New Placements                             | # New entry placements in FY               | 307     | 331     | 367     | 285       | 283                | 268                 | -5%                         | +13%                           |
| Foster Care, Custody Services                           | # Custody services in FY                   | 918     | 965     | 985     | 991       | 967                | 883                 | -9%                         | -4%                            |
| Public Health and Clinical Services                     |                                            |         |         |         |           |                    |                     |                             |                                |
| Clinical - Dental                                       | # Patient visits in FY                     | 8,868   | 9,551   | 9,753   | 9,995     | 8,637 <sup>1</sup> | 8,310               | -4%                         | -6%                            |
| Clinical - Family Planning                              | # Clients served in FY                     | 8,644   | 7,885   | 7,394   | 7,425     | 6,816              | 6,719               | -1%                         | -22%                           |
| Immunization (Doses) Administered All WCHS <sup>2</sup> | Total-all sites in FY <sup>2</sup>         | 48,859  | 40,577  | 40,108  | 40,332    | 41,133             | 38,012 <sup>2</sup> | -8%                         | -22%                           |
| Immunization - Regional Centers (Doses) Administered    | # Doses at Regional Centers in FY          | 5,153   | 3,637   | 3,758   | 3,329     | 4,121              | 4,129               | +0.19%                      | -20%                           |
| Immunization (Clients) Served All WCHS <sup>2</sup>     | Total-all sites in FY <sup>2</sup>         | 22,190  | 16,973  | 15,988  | 16,020    | 15,484             | 15,136 <sup>2</sup> | -2%                         | -32%                           |
| Immunization - Regional Centers (Clients)               | # Served at Regional Centers in FY         | 2,683   | 1,771   | 1,794   | 1,725     | 1,737              | 1,837               | +6%                         | -32%                           |
| WIC - All Service Locations                             | # Active caseload on June 30               | 18,242  | 17,428  | 16,891  | 16,448    | 15,398             | 14,653              | -5%                         | -20%                           |
|                                                         |                                            |         |         |         |           |                    |                     |                             |                                |
| PROGRAM or SERVICE                                      | Indicator                                  | CY 2012 | CY 2013 | CY 2014 | CY 2015   | CY 2016            | CY 2017             | % Change From CY16 vs. CY17 | % Change From<br>CY12 vs. CY17 |
| Public Health                                           |                                            |         |         |         |           |                    |                     |                             |                                |
| Communicable Disease - Chlamydia                        | # New diagnosis in CY                      | 4,757   | 4,210   | 4,352   | 4,966     | 5,514              | 5,897               | +7%                         | +24%                           |
| Communicable Disease - Gonorrhea Services               | # New diagnosis in CY                      | 1,381   | 1,205   | 1,157   | 1,452     | 1,626              | 2,036               | +25%                        | +47%                           |
| Communicable Disease - HIV / AIDS Services              | # New diagnosis in CY                      | 197     | 190     | 247     | 135       | 173                | 138                 | -20%                        | -30%                           |
| Communicable Disease - Syphilis Services                | # New diagnosis in CY                      | 75      | 106     | 171     | 258       | 251                | 237                 | -6%                         | +216%                          |
| Vital Records - Births                                  | # Records processed in CY                  | 13,047  | 13,117  | 13,093  | 13,547    | 13,641             | 13,409              | -2%                         | +3%                            |
| Vital Records - Deaths                                  | # Records processed in CY                  | 5,256   | 5,464   | 5,698   | 5,947     | 6,206              | 6,261               | +1%                         | +19%                           |