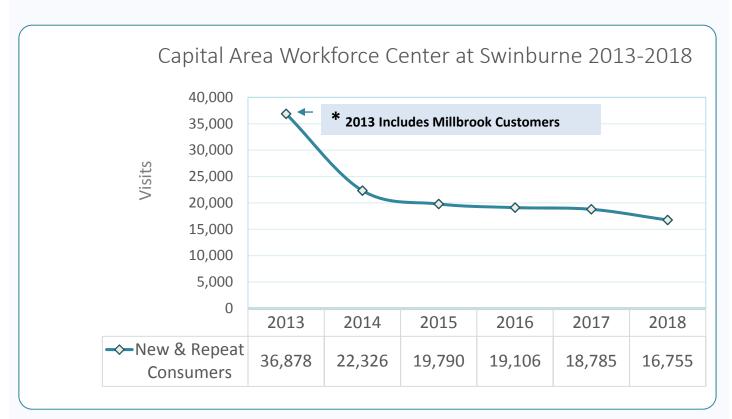

| PROGRAM or SERVICE                                      | Indicator                                  | FY 2013 | FY 2014 | FY 2015 | FY 2016   | FY 2017            | FY 2018             | % Change From FY17 vs. FY18 | % Change From<br>FY13 vs. FY18 |
|---------------------------------------------------------|--------------------------------------------|---------|---------|---------|-----------|--------------------|---------------------|-----------------------------|--------------------------------|
| Population Estimates                                    | Wake County estimated population on July 1 | 952,151 | 974,289 | 998,691 | 1,024,198 | 1,046,791          | 1,072,203           | 2.40%                       | 12.60%                         |
| Economic Services                                       |                                            |         |         |         |           |                    |                     |                             |                                |
| Adult Guardianship                                      | # Wards in caseload on June 30             | 682     | 720     | 743     | 792       | 824                | 855                 | +4%                         | +25%                           |
| Adult Protective Services (APS)                         | # APS reports accepted in FY               | 238     | 234     | 266     | 385       | 517                | 567                 | +10%                        | +138%                          |
| Capital Area Workforce Center at Swinburne              | # Consumer visits in FY                    | 36,878  | 22,326  | 19,790  | 19,106    | 18,785             | 16,755              | -11%                        | -55%                           |
| Child Care Subsidy - Services                           | # Children served in FY                    | 7,854   | 7,714   | 7,011   | 7,736     | 5,148              | 4,931               | -4%                         | -37%                           |
| Child Care Subsidy - Wait List                          | # Families on wait list on June 30         | 1,079   | 2,500   | 3,806   | 1,016     | 1,228              | 3,384               | +176%                       | +214%                          |
| Food and Nutrition Services (FNS)                       | # Active cases on June 30                  | 35,818  | 38,585  | 39,371  | 37,622    | 34,596             | 33,198              | -4%                         | -7%                            |
| Medicaid - Family and Children's                        | # Active cases on June 30                  | 53,209  | 57,438  | 59,221  | 65,627    | 73,254             | 81,390              | +11%                        | +53%                           |
| Medicaid - Adult                                        | # Active cases on June 30                  | 22,907  | 23,941  | 30,594  | 32,558    | 33,830             | 38,924              | +15%                        | +70%                           |
| Child Welfare                                           |                                            |         |         |         |           |                    |                     |                             |                                |
| Adoptions                                               | # Adoptions in FY                          | 81      | 102     | 60      | 103       | 138                | 102                 | -26%                        | +26%                           |
| Child Protective Services (CPS)                         | # Assessments accepted in FY               | 5,399   | 5,778   | 5,817   | 4,970     | 4,980              | 5,009               | +1%                         | -7%                            |
| CPS, New In-Home                                        | # New in-home cases opened in FY           | 582     | 664     | 639     | 567       | 621                | 580                 | -7%                         | -0.34%                         |
| Foster Care, New Placements                             | # New entry placements in FY               | 307     | 331     | 367     | 285       | 283                | 268                 | -5%                         | +13%                           |
| Foster Care, Custody Services                           | # Custody services in FY                   | 918     | 965     | 985     | 991       | 967                | 883                 | -9%                         | -4%                            |
| Public Health and Clinical Services                     |                                            |         |         |         |           |                    |                     |                             |                                |
| Clinical - Dental                                       | # Patient visits in FY                     | 8,868   | 9,551   | 9,753   | 9,995     | 8,637 <sup>1</sup> | 8,310               | -4%                         | -6%                            |
| Clinical - Family Planning                              | # Clients served in FY                     | 8,644   | 7,885   | 7,394   | 7,425     | 6,816              | 6,719               | -1%                         | -22%                           |
| Immunization (Doses) Administered All WCHS <sup>2</sup> | Total-all sites in FY <sup>2</sup>         | 48,859  | 40,577  | 40,108  | 40,332    | 41,133             | 38,012 <sup>2</sup> | -8%                         | -22%                           |
| Immunization - Regional Centers (Doses) Administered    | # Doses at Regional Centers in FY          | 5,153   | 3,637   | 3,758   | 3,329     | 4,121              | 4,129               | +0.19%                      | -20%                           |
| Immunization (Clients) Served All WCHS <sup>2</sup>     | Total-all sites in FY <sup>2</sup>         | 22,190  | 16,973  | 15,988  | 16,020    | 15,484             | 15,136 <sup>2</sup> | -2%                         | -32%                           |
| Immunization - Regional Centers (Clients)               | # Served at Regional Centers in FY         | 2,683   | 1,771   | 1,794   | 1,725     | 1,737              | 1,837               | +6%                         | -32%                           |
| WIC - All Service Locations                             | # Active caseload on June 30               | 18,242  | 17,428  | 16,891  | 16,448    | 15,398             | 14,653              | -5%                         | -20%                           |
|                                                         |                                            |         |         |         |           |                    |                     |                             |                                |
| PROGRAM or SERVICE                                      | Indicator                                  | CY 2012 | CY 2013 | CY 2014 | CY 2015   | CY 2016            | CY 2017             | % Change From CY16 vs. CY17 | % Change From<br>CY12 vs. CY17 |
| Public Health                                           |                                            |         |         |         |           |                    |                     |                             |                                |
| Communicable Disease - Chlamydia                        | # New diagnosis in CY                      | 4,757   | 4,210   | 4,352   | 4,966     | 5,514              | 5,897               | +7%                         | +24%                           |
| Communicable Disease - Gonorrhea Services               | # New diagnosis in CY                      | 1,381   | 1,205   | 1,157   | 1,452     | 1,626              | 2,036               | +25%                        | +47%                           |
| Communicable Disease - HIV / AIDS Services              | # New diagnosis in CY                      | 197     | 190     | 247     | 135       | 173                | 138                 | -20%                        | -30%                           |
| Communicable Disease - Syphilis Services                | # New diagnosis in CY                      | 75      | 106     | 171     | 258       | 251                | 237                 | -6%                         | +216%                          |
| Vital Records - Births                                  | # Records processed in CY                  | 13,047  | 13,117  | 13,093  | 13,547    | 13,641             | 13,409              | -2%                         | +3%                            |
| Vital Records - Deaths                                  | # Records processed in CY                  | 5,256   | 5,464   | 5,698   | 5,947     | 6,206              | 6,261               | +1%                         | +19%                           |