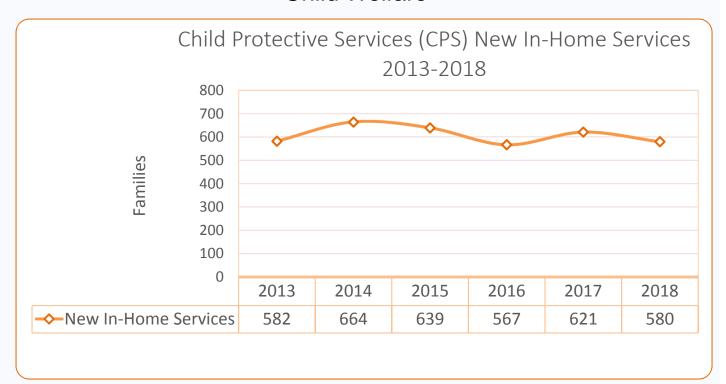

| PROGRAM or SERVICE                                      | Indicator                                  | FY 2013 | FY 2014 | FY 2015 | FY 2016   | FY 2017            | FY 2018             | % Change From FY17 vs. FY18 | % Change From<br>FY13 vs. FY18 |
|---------------------------------------------------------|--------------------------------------------|---------|---------|---------|-----------|--------------------|---------------------|-----------------------------|--------------------------------|
| Population Estimates                                    | Wake County estimated population on July 1 | 952,151 | 974,289 | 998,691 | 1,024,198 | 1,046,791          | 1,072,203           | 2.40%                       | 12.60%                         |
| Economic Services                                       |                                            |         |         |         |           |                    |                     |                             |                                |
| Adult Guardianship                                      | # Wards in caseload on June 30             | 682     | 720     | 743     | 792       | 824                | 855                 | +4%                         | +25%                           |
| Adult Protective Services (APS)                         | # APS reports accepted in FY               | 238     | 234     | 266     | 385       | 517                | 567                 | +10%                        | +138%                          |
| Capital Area Workforce Center at Swinburne              | # Consumer visits in FY                    | 36,878  | 22,326  | 19,790  | 19,106    | 18,785             | 16,755              | -11%                        | -55%                           |
| Child Care Subsidy - Services                           | # Children served in FY                    | 7,854   | 7,714   | 7,011   | 7,736     | 5,148              | 4,931               | -4%                         | -37%                           |
| Child Care Subsidy - Wait List                          | # Families on wait list on June 30         | 1,079   | 2,500   | 3,806   | 1,016     | 1,228              | 3,384               | +176%                       | +214%                          |
| Food and Nutrition Services (FNS)                       | # Active cases on June 30                  | 35,818  | 38,585  | 39,371  | 37,622    | 34,596             | 33,198              | -4%                         | -7%                            |
| Medicaid - Family and Children's                        | # Active cases on June 30                  | 53,209  | 57,438  | 59,221  | 65,627    | 73,254             | 81,390              | +11%                        | +53%                           |
| Medicaid - Adult                                        | # Active cases on June 30                  | 22,907  | 23,941  | 30,594  | 32,558    | 33,830             | 38,924              | +15%                        | +70%                           |
| Child Welfare                                           |                                            |         |         |         |           |                    |                     |                             |                                |
| Adoptions                                               | # Adoptions in FY                          | 81      | 102     | 60      | 103       | 138                | 102                 | -26%                        | +26%                           |
| Child Protective Services (CPS)                         | # Assessments accepted in FY               | 5,399   | 5,778   | 5,817   | 4,970     | 4,980              | 5,009               | +1%                         | -7%                            |
| CPS, New In-Home                                        | # New in-home cases opened in FY           | 582     | 664     | 639     | 567       | 621                | 580                 | -7%                         | -0.34%                         |
| Foster Care, New Placements                             | # New entry placements in FY               | 307     | 331     | 367     | 285       | 283                | 268                 | -5%                         | +13%                           |
| Foster Care, Custody Services                           | # Custody services in FY                   | 918     | 965     | 985     | 991       | 967                | 883                 | -9%                         | -4%                            |
| Public Health and Clinical Services                     |                                            |         |         |         |           |                    |                     |                             |                                |
| Clinical - Dental                                       | # Patient visits in FY                     | 8,868   | 9,551   | 9,753   | 9,995     | 8,637 <sup>1</sup> | 8,310               | -4%                         | -6%                            |
| Clinical - Family Planning                              | # Clients served in FY                     | 8,644   | 7,885   | 7,394   | 7,425     | 6,816              | 6,719               | -1%                         | -22%                           |
| Immunization (Doses) Administered All WCHS <sup>2</sup> | Total-all sites in FY <sup>2</sup>         | 48,859  | 40,577  | 40,108  | 40,332    | 41,133             | 38,012 <sup>2</sup> | -8%                         | -22%                           |
| Immunization - Regional Centers (Doses) Administered    | # Doses at Regional Centers in FY          | 5,153   | 3,637   | 3,758   | 3,329     | 4,121              | 4,129               | +0.19%                      | -20%                           |
| Immunization (Clients) Served All WCHS <sup>2</sup>     | Total-all sites in FY <sup>2</sup>         | 22,190  | 16,973  | 15,988  | 16,020    | 15,484             | 15,136 <sup>2</sup> | -2%                         | -32%                           |
| Immunization - Regional Centers (Clients)               | # Served at Regional Centers in FY         | 2,683   | 1,771   | 1,794   | 1,725     | 1,737              | 1,837               | +6%                         | -32%                           |
| WIC - All Service Locations                             | # Active caseload on June 30               | 18,242  | 17,428  | 16,891  | 16,448    | 15,398             | 14,653              | -5%                         | -20%                           |
|                                                         |                                            |         |         |         |           |                    |                     |                             |                                |
| PROGRAM or SERVICE                                      | Indicator                                  | CY 2012 | CY 2013 | CY 2014 | CY 2015   | CY 2016            | CY 2017             | % Change From CY16 vs. CY17 | % Change From<br>CY12 vs. CY17 |
| Public Health                                           |                                            |         |         |         |           |                    |                     |                             |                                |
| Communicable Disease - Chlamydia                        | # New diagnosis in CY                      | 4,757   | 4,210   | 4,352   | 4,966     | 5,514              | 5,897               | +7%                         | +24%                           |
| Communicable Disease - Gonorrhea Services               | # New diagnosis in CY                      | 1,381   | 1,205   | 1,157   | 1,452     | 1,626              | 2,036               | +25%                        | +47%                           |
| Communicable Disease - HIV / AIDS Services              | # New diagnosis in CY                      | 197     | 190     | 247     | 135       | 173                | 138                 | -20%                        | -30%                           |
| Communicable Disease - Syphilis Services                | # New diagnosis in CY                      | 75      | 106     | 171     | 258       | 251                | 237                 | -6%                         | +216%                          |
| Vital Records - Births                                  | # Records processed in CY                  | 13,047  | 13,117  | 13,093  | 13,547    | 13,641             | 13,409              | -2%                         | +3%                            |
| Vital Records - Deaths                                  | # Records processed in CY                  | 5,256   | 5,464   | 5,698   | 5,947     | 6,206              | 6,261               | +1%                         | +19%                           |

### Child Welfare