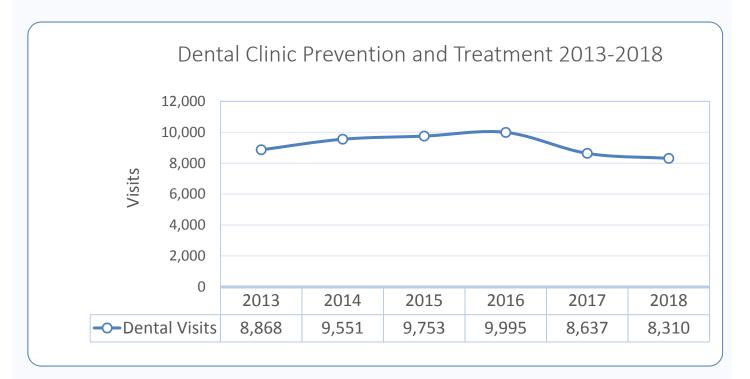

| PROGRAM or SERVICE                                      | Indicator                                  | FY 2013 | FY 2014 | FY 2015 | FY 2016   | FY 2017            | FY 2018             | % Change From FY17 vs. FY18 | % Change From<br>FY13 vs. FY18 |
|---------------------------------------------------------|--------------------------------------------|---------|---------|---------|-----------|--------------------|---------------------|-----------------------------|--------------------------------|
| Population Estimates                                    | Wake County estimated population on July 1 | 952,151 | 974,289 | 998,691 | 1,024,198 | 1,046,791          | 1,072,203           | 2.40%                       | 12.60%                         |
| Economic Services                                       |                                            |         |         |         |           |                    |                     |                             |                                |
| Adult Guardianship                                      | # Wards in caseload on June 30             | 682     | 720     | 743     | 792       | 824                | 855                 | +4%                         | +25%                           |
| Adult Protective Services (APS)                         | # APS reports accepted in FY               | 238     | 234     | 266     | 385       | 517                | 567                 | +10%                        | +138%                          |
| Capital Area Workforce Center at Swinburne              | # Consumer visits in FY                    | 36,878  | 22,326  | 19,790  | 19,106    | 18,785             | 16,755              | -11%                        | -55%                           |
| Child Care Subsidy - Services                           | # Children served in FY                    | 7,854   | 7,714   | 7,011   | 7,736     | 5,148              | 4,931               | -4%                         | -37%                           |
| Child Care Subsidy - Wait List                          | # Families on wait list on June 30         | 1,079   | 2,500   | 3,806   | 1,016     | 1,228              | 3,384               | +176%                       | +214%                          |
| Food and Nutrition Services (FNS)                       | # Active cases on June 30                  | 35,818  | 38,585  | 39,371  | 37,622    | 34,596             | 33,198              | -4%                         | -7%                            |
| Medicaid - Family and Children's                        | # Active cases on June 30                  | 53,209  | 57,438  | 59,221  | 65,627    | 73,254             | 81,390              | +11%                        | +53%                           |
| Medicaid - Adult                                        | # Active cases on June 30                  | 22,907  | 23,941  | 30,594  | 32,558    | 33,830             | 38,924              | +15%                        | +70%                           |
| Child Welfare                                           |                                            |         |         |         |           |                    |                     |                             |                                |
| Adoptions                                               | # Adoptions in FY                          | 81      | 102     | 60      | 103       | 138                | 102                 | -26%                        | +26%                           |
| Child Protective Services (CPS)                         | # Assessments accepted in FY               | 5,399   | 5,778   | 5,817   | 4,970     | 4,980              | 5,009               | +1%                         | -7%                            |
| CPS, New In-Home                                        | # New in-home cases opened in FY           | 582     | 664     | 639     | 567       | 621                | 580                 | -7%                         | -0.34%                         |
| Foster Care, New Placements                             | # New entry placements in FY               | 307     | 331     | 367     | 285       | 283                | 268                 | -5%                         | +13%                           |
| Foster Care, Custody Services                           | # Custody services in FY                   | 918     | 965     | 985     | 991       | 967                | 883                 | -9%                         | -4%                            |
| Public Health and Clinical Services                     |                                            |         |         |         |           |                    |                     |                             |                                |
| Clinical - Dental                                       | # Patient visits in FY                     | 8,868   | 9,551   | 9,753   | 9,995     | 8,637 <sup>1</sup> | 8,310               | -4%                         | -6%                            |
| Clinical - Family Planning                              | # Clients served in FY                     | 8,644   | 7,885   | 7,394   | 7,425     | 6,816              | 6,719               | -1%                         | -22%                           |
| Immunization (Doses) Administered All WCHS <sup>2</sup> | Total-all sites in FY <sup>2</sup>         | 48,859  | 40,577  | 40,108  | 40,332    | 41,133             | 38,012 <sup>2</sup> | -8%                         | -22%                           |
| Immunization - Regional Centers (Doses) Administered    | # Doses at Regional Centers in FY          | 5,153   | 3,637   | 3,758   | 3,329     | 4,121              | 4,129               | +0.19%                      | -20%                           |
| Immunization (Clients) Served All WCHS <sup>2</sup>     | Total-all sites in FY <sup>2</sup>         | 22,190  | 16,973  | 15,988  | 16,020    | 15,484             | 15,136 <sup>2</sup> | -2%                         | -32%                           |
| Immunization - Regional Centers (Clients)               | # Served at Regional Centers in FY         | 2,683   | 1,771   | 1,794   | 1,725     | 1,737              | 1,837               | +6%                         | -32%                           |
| WIC - All Service Locations                             | # Active caseload on June 30               | 18,242  | 17,428  | 16,891  | 16,448    | 15,398             | 14,653              | -5%                         | -20%                           |
|                                                         |                                            |         |         |         |           |                    |                     |                             |                                |
| PROGRAM or SERVICE                                      | Indicator                                  | CY 2012 | CY 2013 | CY 2014 | CY 2015   | CY 2016            | CY 2017             | % Change From CY16 vs. CY17 | % Change From<br>CY12 vs. CY17 |
| Public Health                                           |                                            |         |         |         |           |                    |                     |                             |                                |
| Communicable Disease - Chlamydia                        | # New diagnosis in CY                      | 4,757   | 4,210   | 4,352   | 4,966     | 5,514              | 5,897               | +7%                         | +24%                           |
| Communicable Disease - Gonorrhea Services               | # New diagnosis in CY                      | 1,381   | 1,205   | 1,157   | 1,452     | 1,626              | 2,036               | +25%                        | +47%                           |
| Communicable Disease - HIV / AIDS Services              | # New diagnosis in CY                      | 197     | 190     | 247     | 135       | 173                | 138                 | -20%                        | -30%                           |
| Communicable Disease - Syphilis Services                | # New diagnosis in CY                      | 75      | 106     | 171     | 258       | 251                | 237                 | -6%                         | +216%                          |
| Vital Records - Births                                  | # Records processed in CY                  | 13,047  | 13,117  | 13,093  | 13,547    | 13,641             | 13,409              | -2%                         | +3%                            |
| Vital Records - Deaths                                  | # Records processed in CY                  | 5,256   | 5,464   | 5,698   | 5,947     | 6,206              | 6,261               | +1%                         | +19%                           |

### Public Health and Clinical Services Fiscal Year (FY)