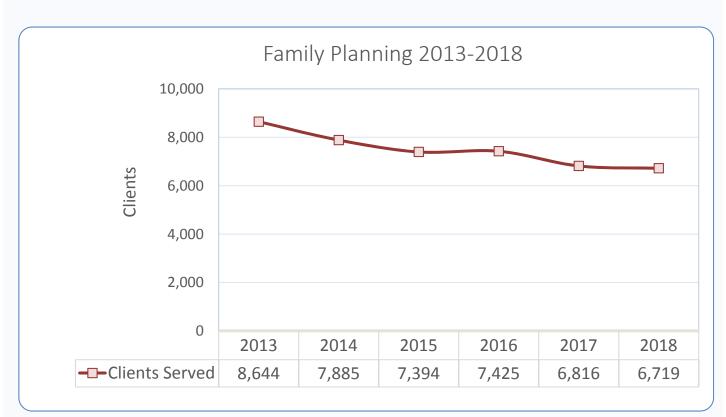

| PROGRAM or SERVICE                                      | Indicator                                  | FY 2013 | FY 2014 | FY 2015 | FY 2016   | FY 2017            | FY 2018             | % Change From FY17 vs. FY18 | % Change From<br>FY13 vs. FY18 |
|---------------------------------------------------------|--------------------------------------------|---------|---------|---------|-----------|--------------------|---------------------|-----------------------------|--------------------------------|
| Population Estimates                                    | Wake County estimated population on July 1 | 952,151 | 974,289 | 998,691 | 1,024,198 | 1,046,791          | 1,072,203           | 2.40%                       | 12.60%                         |
| Economic Services                                       |                                            |         |         |         |           |                    |                     |                             |                                |
| Adult Guardianship                                      | # Wards in caseload on June 30             | 682     | 720     | 743     | 792       | 824                | 855                 | +4%                         | +25%                           |
| Adult Protective Services (APS)                         | # APS reports accepted in FY               | 238     | 234     | 266     | 385       | 517                | 567                 | +10%                        | +138%                          |
| Capital Area Workforce Center at Swinburne              | # Consumer visits in FY                    | 36,878  | 22,326  | 19,790  | 19,106    | 18,785             | 16,755              | -11%                        | -55%                           |
| Child Care Subsidy - Services                           | # Children served in FY                    | 7,854   | 7,714   | 7,011   | 7,736     | 5,148              | 4,931               | -4%                         | -37%                           |
| Child Care Subsidy - Wait List                          | # Families on wait list on June 30         | 1,079   | 2,500   | 3,806   | 1,016     | 1,228              | 3,384               | +176%                       | +214%                          |
| Food and Nutrition Services (FNS)                       | # Active cases on June 30                  | 35,818  | 38,585  | 39,371  | 37,622    | 34,596             | 33,198              | -4%                         | -7%                            |
| Medicaid - Family and Children's                        | # Active cases on June 30                  | 53,209  | 57,438  | 59,221  | 65,627    | 73,254             | 81,390              | +11%                        | +53%                           |
| Medicaid - Adult                                        | # Active cases on June 30                  | 22,907  | 23,941  | 30,594  | 32,558    | 33,830             | 38,924              | +15%                        | +70%                           |
| Child Welfare                                           |                                            |         |         |         |           |                    |                     |                             |                                |
| Adoptions                                               | # Adoptions in FY                          | 81      | 102     | 60      | 103       | 138                | 102                 | -26%                        | +26%                           |
| Child Protective Services (CPS)                         | # Assessments accepted in FY               | 5,399   | 5,778   | 5,817   | 4,970     | 4,980              | 5,009               | +1%                         | -7%                            |
| CPS, New In-Home                                        | # New in-home cases opened in FY           | 582     | 664     | 639     | 567       | 621                | 580                 | -7%                         | -0.34%                         |
| Foster Care, New Placements                             | # New entry placements in FY               | 307     | 331     | 367     | 285       | 283                | 268                 | -5%                         | +13%                           |
| Foster Care, Custody Services                           | # Custody services in FY                   | 918     | 965     | 985     | 991       | 967                | 883                 | -9%                         | -4%                            |
| Public Health and Clinical Services                     |                                            |         |         |         |           |                    |                     |                             |                                |
| Clinical - Dental                                       | # Patient visits in FY                     | 8,868   | 9,551   | 9,753   | 9,995     | 8,637 <sup>1</sup> | 8,310               | -4%                         | -6%                            |
| Clinical - Family Planning                              | # Clients served in FY                     | 8,644   | 7,885   | 7,394   | 7,425     | 6,816              | 6,719               | -1%                         | -22%                           |
| Immunization (Doses) Administered All WCHS <sup>2</sup> | Total-all sites in FY <sup>2</sup>         | 48,859  | 40,577  | 40,108  | 40,332    | 41,133             | 38,012 <sup>2</sup> | -8%                         | -22%                           |
| Immunization - Regional Centers (Doses) Administered    | # Doses at Regional Centers in FY          | 5,153   | 3,637   | 3,758   | 3,329     | 4,121              | 4,129               | +0.19%                      | -20%                           |
| Immunization (Clients) Served All WCHS <sup>2</sup>     | Total-all sites in FY <sup>2</sup>         | 22,190  | 16,973  | 15,988  | 16,020    | 15,484             | 15,136 <sup>2</sup> | -2%                         | -32%                           |
| Immunization - Regional Centers (Clients)               | # Served at Regional Centers in FY         | 2,683   | 1,771   | 1,794   | 1,725     | 1,737              | 1,837               | +6%                         | -32%                           |
| WIC - All Service Locations                             | # Active caseload on June 30               | 18,242  | 17,428  | 16,891  | 16,448    | 15,398             | 14,653              | -5%                         | -20%                           |
|                                                         |                                            |         |         |         |           |                    |                     |                             |                                |
| PROGRAM or SERVICE                                      | Indicator                                  | CY 2012 | CY 2013 | CY 2014 | CY 2015   | CY 2016            | CY 2017             | % Change From CY16 vs. CY17 | % Change From<br>CY12 vs. CY17 |
| Public Health                                           |                                            |         |         |         |           |                    |                     |                             |                                |
| Communicable Disease - Chlamydia                        | # New diagnosis in CY                      | 4,757   | 4,210   | 4,352   | 4,966     | 5,514              | 5,897               | +7%                         | +24%                           |
| Communicable Disease - Gonorrhea Services               | # New diagnosis in CY                      | 1,381   | 1,205   | 1,157   | 1,452     | 1,626              | 2,036               | +25%                        | +47%                           |
| Communicable Disease - HIV / AIDS Services              | # New diagnosis in CY                      | 197     | 190     | 247     | 135       | 173                | 138                 | -20%                        | -30%                           |
| Communicable Disease - Syphilis Services                | # New diagnosis in CY                      | 75      | 106     | 171     | 258       | 251                | 237                 | -6%                         | +216%                          |
| Vital Records - Births                                  | # Records processed in CY                  | 13,047  | 13,117  | 13,093  | 13,547    | 13,641             | 13,409              | -2%                         | +3%                            |
| Vital Records - Deaths                                  | # Records processed in CY                  | 5,256   | 5,464   | 5,698   | 5,947     | 6,206              | 6,261               | +1%                         | +19%                           |

### Public Health and Clinical Services Fiscal Year (FY)