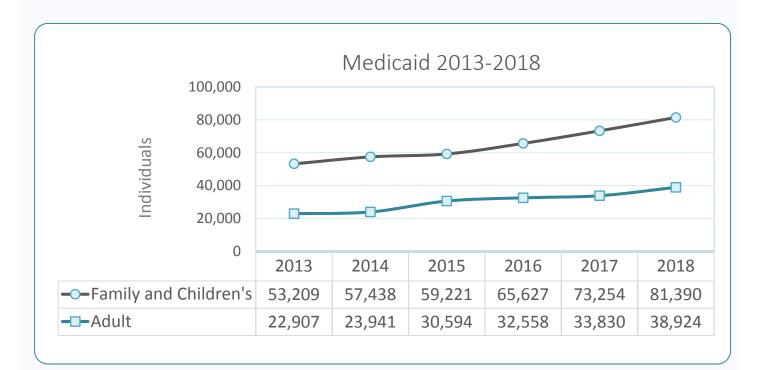

| PROGRAM or SERVICE                                      | Indicator                                  | FY 2013 | FY 2014 | FY 2015 | FY 2016   | FY 2017            | FY 2018             | % Change From FY17 vs. FY18 | % Change From<br>FY13 vs. FY18 |
|---------------------------------------------------------|--------------------------------------------|---------|---------|---------|-----------|--------------------|---------------------|-----------------------------|--------------------------------|
| Population Estimates                                    | Wake County estimated population on July 1 | 952,151 | 974,289 | 998,691 | 1,024,198 | 1,046,791          | 1,072,203           | 2.40%                       | 12.60%                         |
| Economic Services                                       |                                            |         |         |         |           |                    |                     |                             |                                |
| Adult Guardianship                                      | # Wards in caseload on June 30             | 682     | 720     | 743     | 792       | 824                | 855                 | +4%                         | +25%                           |
| Adult Protective Services (APS)                         | # APS reports accepted in FY               | 238     | 234     | 266     | 385       | 517                | 567                 | +10%                        | +138%                          |
| Capital Area Workforce Center at Swinburne              | # Consumer visits in FY                    | 36,878  | 22,326  | 19,790  | 19,106    | 18,785             | 16,755              | -11%                        | -55%                           |
| Child Care Subsidy - Services                           | # Children served in FY                    | 7,854   | 7,714   | 7,011   | 7,736     | 5,148              | 4,931               | -4%                         | -37%                           |
| Child Care Subsidy - Wait List                          | # Families on wait list on June 30         | 1,079   | 2,500   | 3,806   | 1,016     | 1,228              | 3,384               | +176%                       | +214%                          |
| Food and Nutrition Services (FNS)                       | # Active cases on June 30                  | 35,818  | 38,585  | 39,371  | 37,622    | 34,596             | 33,198              | -4%                         | -7%                            |
| Medicaid - Family and Children's                        | # Active cases on June 30                  | 53,209  | 57,438  | 59,221  | 65,627    | 73,254             | 81,390              | +11%                        | +53%                           |
| Medicaid - Adult                                        | # Active cases on June 30                  | 22,907  | 23,941  | 30,594  | 32,558    | 33,830             | 38,924              | +15%                        | +70%                           |
| Child Welfare                                           |                                            |         |         |         |           |                    |                     |                             |                                |
| Adoptions                                               | # Adoptions in FY                          | 81      | 102     | 60      | 103       | 138                | 102                 | -26%                        | +26%                           |
| Child Protective Services (CPS)                         | # Assessments accepted in FY               | 5,399   | 5,778   | 5,817   | 4,970     | 4,980              | 5,009               | +1%                         | -7%                            |
| CPS, New In-Home                                        | # New in-home cases opened in FY           | 582     | 664     | 639     | 567       | 621                | 580                 | -7%                         | -0.34%                         |
| Foster Care, New Placements                             | # New entry placements in FY               | 307     | 331     | 367     | 285       | 283                | 268                 | -5%                         | +13%                           |
| Foster Care, Custody Services                           | # Custody services in FY                   | 918     | 965     | 985     | 991       | 967                | 883                 | -9%                         | -4%                            |
| Public Health and Clinical Services                     |                                            |         |         |         |           |                    |                     |                             |                                |
| Clinical - Dental                                       | # Patient visits in FY                     | 8,868   | 9,551   | 9,753   | 9,995     | 8,637 <sup>1</sup> | 8,310               | -4%                         | -6%                            |
| Clinical - Family Planning                              | # Clients served in FY                     | 8,644   | 7,885   | 7,394   | 7,425     | 6,816              | 6,719               | -1%                         | -22%                           |
| Immunization (Doses) Administered All WCHS <sup>2</sup> | Total-all sites in FY <sup>2</sup>         | 48,859  | 40,577  | 40,108  | 40,332    | 41,133             | 38,012 <sup>2</sup> | -8%                         | -22%                           |
| Immunization - Regional Centers (Doses) Administered    | # Doses at Regional Centers in FY          | 5,153   | 3,637   | 3,758   | 3,329     | 4,121              | 4,129               | +0.19%                      | -20%                           |
| Immunization (Clients) Served All WCHS <sup>2</sup>     | Total-all sites in FY <sup>2</sup>         | 22,190  | 16,973  | 15,988  | 16,020    | 15,484             | 15,136 <sup>2</sup> | -2%                         | -32%                           |
| Immunization - Regional Centers (Clients)               | # Served at Regional Centers in FY         | 2,683   | 1,771   | 1,794   | 1,725     | 1,737              | 1,837               | +6%                         | -32%                           |
| WIC - All Service Locations                             | # Active caseload on June 30               | 18,242  | 17,428  | 16,891  | 16,448    | 15,398             | 14,653              | -5%                         | -20%                           |
|                                                         |                                            |         |         |         |           |                    |                     |                             |                                |
| PROGRAM or SERVICE                                      | Indicator                                  | CY 2012 | CY 2013 | CY 2014 | CY 2015   | CY 2016            | CY 2017             | % Change From CY16 vs. CY17 | % Change From<br>CY12 vs. CY17 |
| Public Health                                           |                                            |         |         |         |           |                    |                     |                             |                                |
| Communicable Disease - Chlamydia                        | # New diagnosis in CY                      | 4,757   | 4,210   | 4,352   | 4,966     | 5,514              | 5,897               | +7%                         | +24%                           |
| Communicable Disease - Gonorrhea Services               | # New diagnosis in CY                      | 1,381   | 1,205   | 1,157   | 1,452     | 1,626              | 2,036               | +25%                        | +47%                           |
| Communicable Disease - HIV / AIDS Services              | # New diagnosis in CY                      | 197     | 190     | 247     | 135       | 173                | 138                 | -20%                        | -30%                           |
| Communicable Disease - Syphilis Services                | # New diagnosis in CY                      | 75      | 106     | 171     | 258       | 251                | 237                 | -6%                         | +216%                          |
| Vital Records - Births                                  | # Records processed in CY                  | 13,047  | 13,117  | 13,093  | 13,547    | 13,641             | 13,409              | -2%                         | +3%                            |
| Vital Records - Deaths                                  | # Records processed in CY                  | 5,256   | 5,464   | 5,698   | 5,947     | 6,206              | 6,261               | +1%                         | +19%                           |