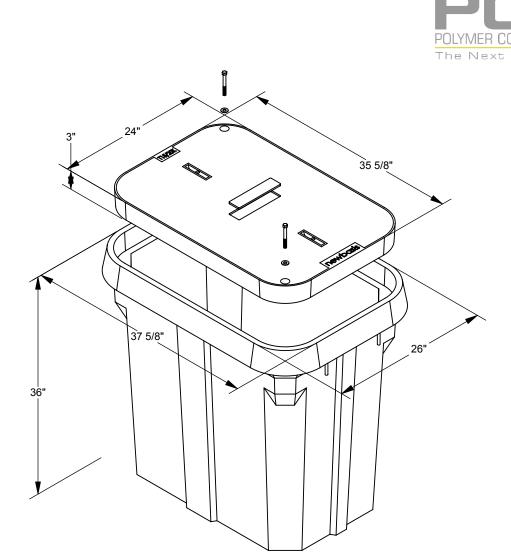

### PCX POLYMER CONCRETE ASSEMBLY

24" x 36" x 36" (For actual dimensions see drawing)

Polymer Concrete Assembly, Straight Sides, No Floor, WUC 3.6, ANSI/SCTE 77 - "T15/20K," 3/8" Hex Bolts, Standard Nameplate (Specify at time of order) Installed

## Additional product information continued on the reverse

2626 Kansas Avenue Riverside, California 92507

951.787.0600

951.787.0632 (fax)

info@newbasis.com

newbasis.com

| Inside Dimensions |           |       |
|-------------------|-----------|-------|
| Length            | Width     | Depth |
| 33 9/16"          | 21 15/16" | 33"   |
| 27 1/8"           | 15 1/2"   |       |