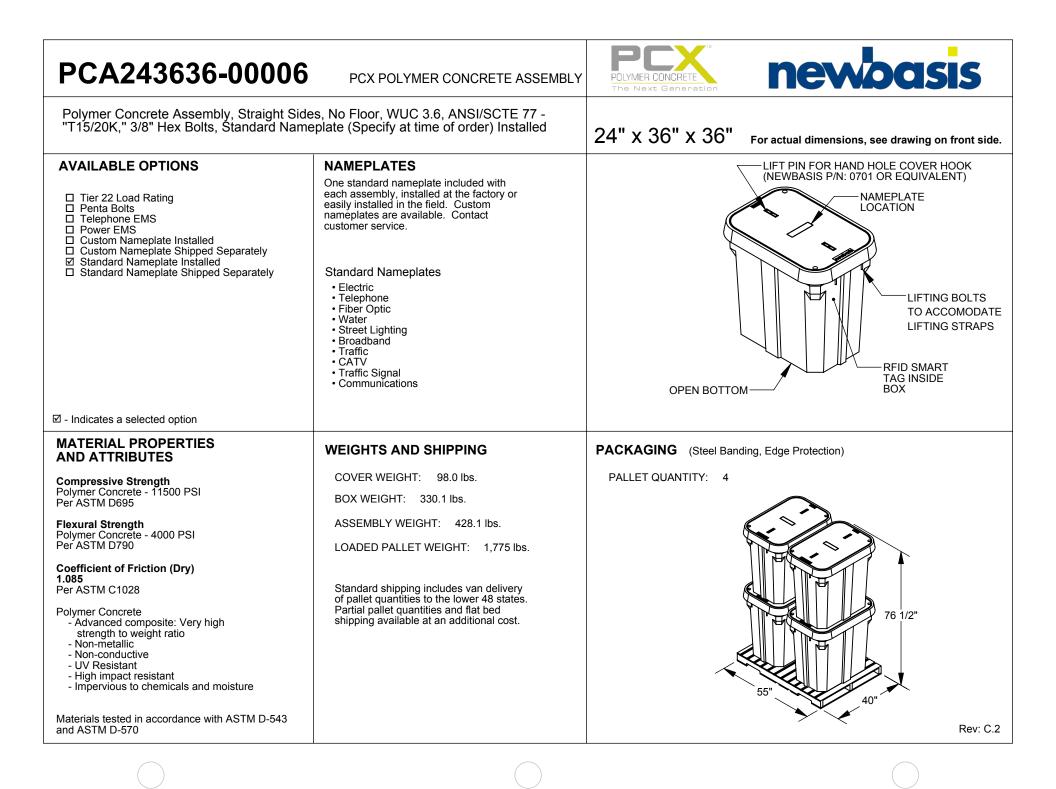

# PCA243636-00006

### PCX POLYMER CONCRETE ASSEMBLY

24" x 36" x 36" (For actual dimensions see drawing)

Polymer Concrete Assembly, Straight Sides, No Floor, WUC 3.6, ANSI/SCTE 77 - "T15/20K," 3/8" Hex Bolts, Standard Nameplate (Specify at time of order) Installed

#### LOAD RATINGS

Incidental Traffic - Parking Lot, Sidewalk Conforms to: • WUC 3.6

• ASTM C 857

• ANSI/SCTE 77

#### FEATURES:

- Drop-In nameplate
- Shipped assembled
- Skid resistant cover
- Stainless steel bolts
- Cast-in floating nut box - Integral drain holes