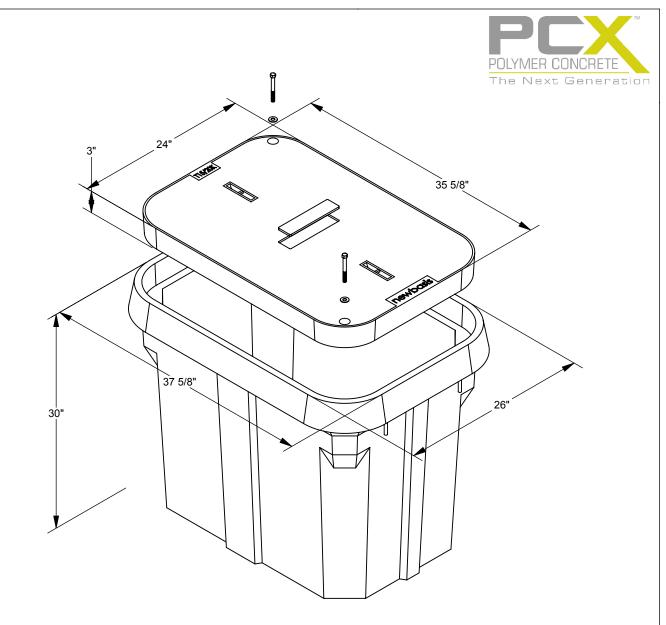

# PCA243630-00006

### PCX POLYMER CONCRETE ASSEMBLY

24" x 36" x 30" (For actual dimensions see drawing)

Polymer Concrete Assembly, Straight Sides, No Floor, WUC 3.6, ANSI/SCTE 77 - "T15/20K," 3/8" Hex Bolts, Standard Nameplate (Specify at time of order) Installed

## Additional product information continued on the reverse

2626 Kansas Avenue Riverside, California 92507

951.787.0600

951.787.0632 (fax)

info@newbasis.com

newbasis.com

|          | nside Dimensio | ns    |
|----------|----------------|-------|
| Length   | Width          | Depth |
| 33 9/16" | 21 15/16"      | 27"   |
| 30"      | 18 3/8"        |       |