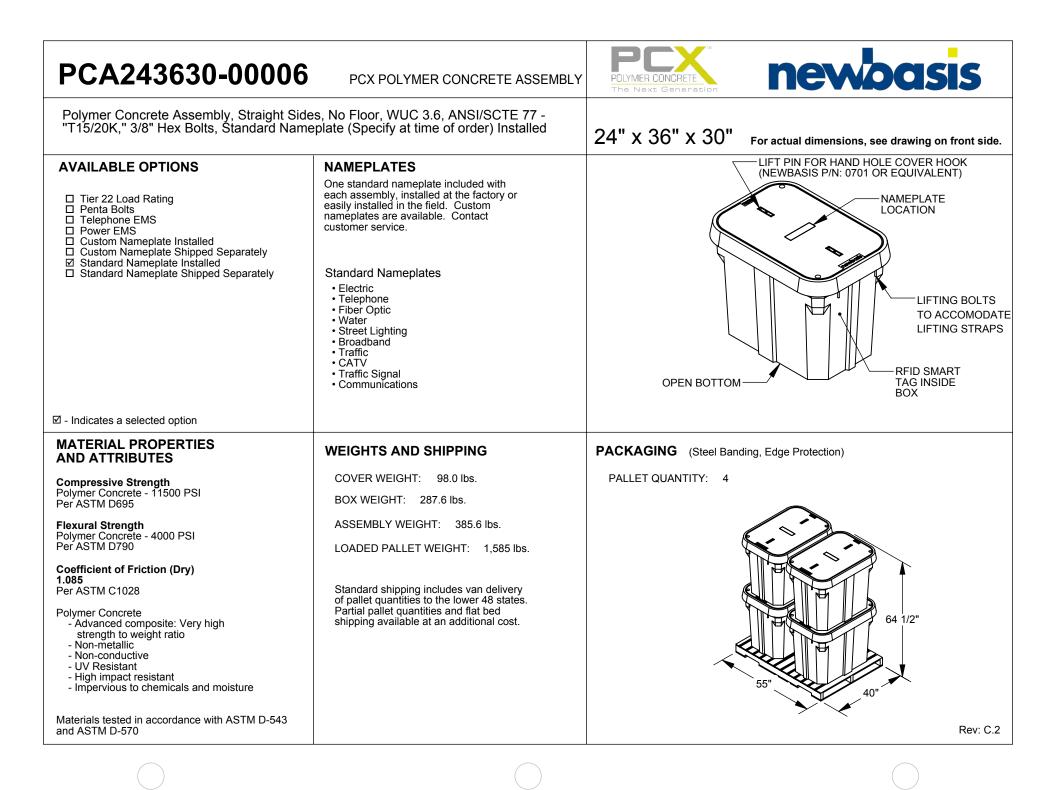

# PCA243630-00006

### PCX POLYMER CONCRETE ASSEMBLY

24" x 36" x 30" (For actual dimensions see drawing)

Polymer Concrete Assembly, Straight Sides, No Floor, WUC 3.6, ANSI/SCTE 77 - "T15/20K," 3/8" Hex Bolts, Standard Nameplate (Specify at time of order) Installed

#### FEATURES:

- Drop-In nameplate
- Shipped assembled
- Skid resistant cover
- Stainless steel bolts
- Cast-in floating nut box - Integral drain holes