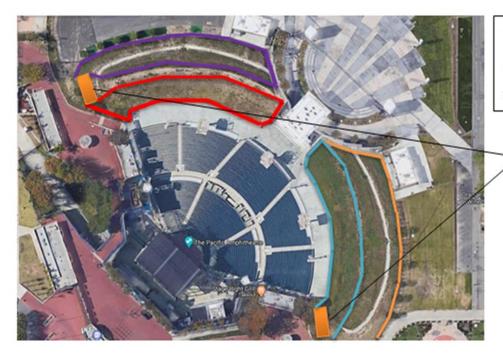

#### **New Items**

Staff and the committee discussed the "Berm Solution" proposal:

 Additional discussion and possibly having staff give a power point presentation (see attached)