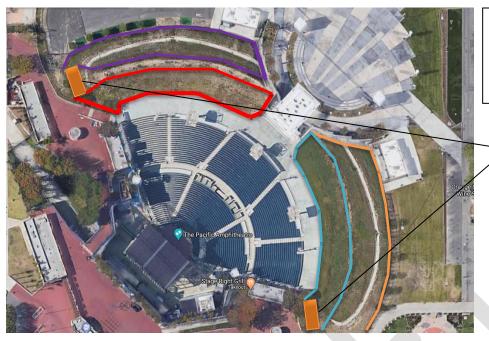

#### **New Items**

Staff and the committee discussed the "Berm Solution" proposal:

 Additional discussion and possibly having staff give a power point presentation (see attached)