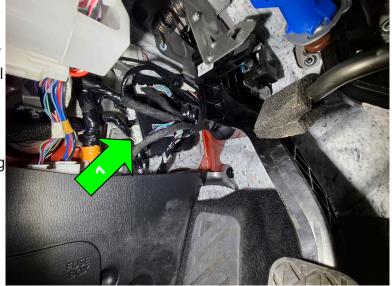

- 1. Disconnect the battery.
- 2. Locate the Body Control Module (BCM), a black box directly above and to the left of the deal pedal. The BCM has four electrical plugs going into it; the lower left plug is where the ACC will be installed (1).
- 3. Unplug the connector and plug the harness side male plug into the female plug of the ACC harness. Then, plug the male plug of the ACC harness into the module.
- 4. Use the included Velcro square to secure the ACC module to the BCM. Just make sure the harness is clear of the clutch pedal so it does not get snagged or pinched.