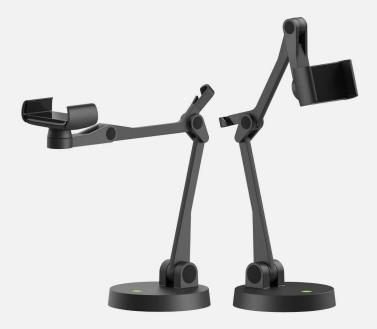

#### **Multi-angle Arm for Smartphones**

IPEVO Uplift is the ultimate tool for those who choose to use their smartphone as a document camera or a webcam. Stay focused on your presentation and enjoy a distraction-free experience.

#### Find the best angle

The sturdy, multi-jointed arm allows for angle adjustments on the go without image bobbing and wobbling.