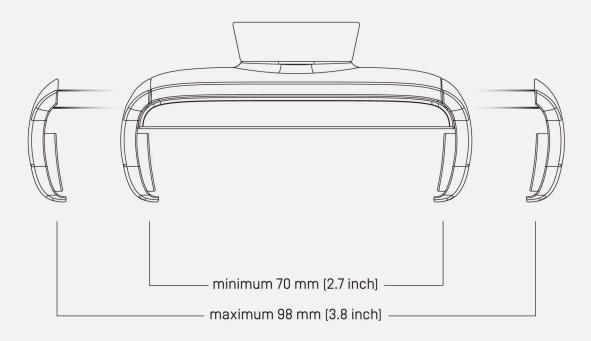

### **IPEVO Uplift** Multi-angle Arm for Smartphones

Uplift can accommodate smartphones with a width ranging between 70 - 98mm (2.7 - 3.8 Inch). Maximum supported smartphone weight: 300g (0.66 lbs).