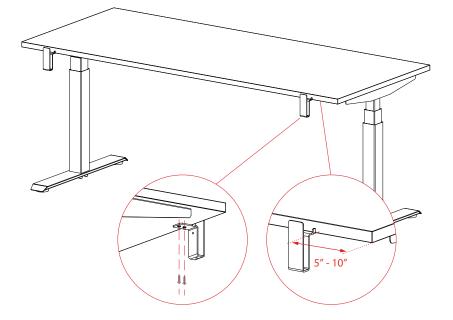

#### Step 1

Place the bracket at the edge of the worksurface as shown in below image.

# Step 2

Align the sleeve brackets to the back edges of worksurface.

Place each bracket 5 to 10 inches from the edge of the worksurface on both sides.

Secure each bracket with 2 pieces of self tapping screws.