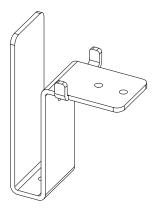

# **COMPONENTS**

Under Mounted Bracket x2

Self Tapping Screw x8

# Step 2

Align the sleeve brackets to the back edges of worksurface.

Place each bracket 5 to 10 inches from the edge of the worksurface on both sides.

Secure each bracket with 2 pieces of self tapping screws.

# Step 3

Insert back screen into the mounted sleeve brackets and adjust to be centered with the worksurface.