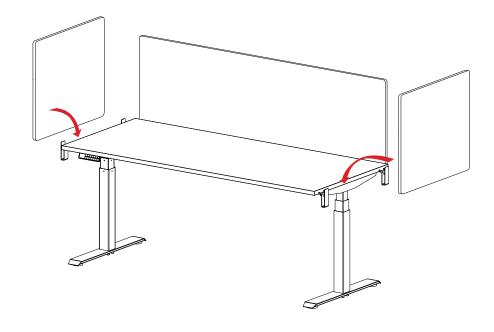

#### Step 2

Insert side screens into the mounted sleeve bracket and adjust the screen to center with the worksurface.