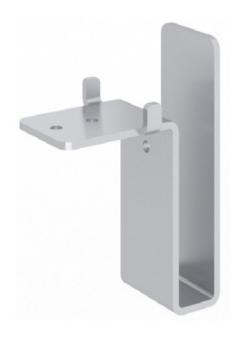

# **COMPONENTS**

Under Mounted Bracket x2

Self Tapping Screw x8

#### Step 1

Place the bracket at the edge of the worksurface as shown in below image.