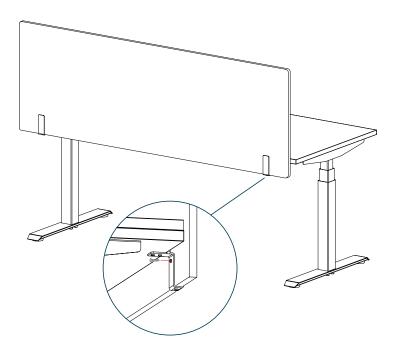

#### Step 4

Screw in one self tapping screw through the provided screw hole on the inside of the sleeve bracket to secure the bracket with the back screen.

An additional self tapping screw can be used for added rigidity through the screw hole on the bottom of the sleeve bracket.