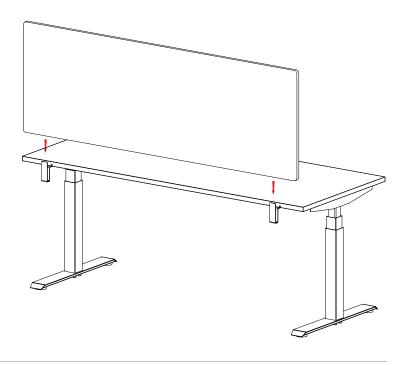

# Step 3

Insert back screen into the mounted sleeve brackets and adjust to be centered with the worksurface.