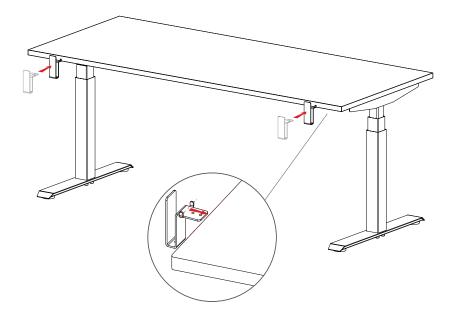

# PHASE 2 | Side Screen

**NOTE:** on a 24" deep worksurface at least 1-5/8" clearance is required between the edge of the worksurface and the cantilever.

# Step 1

Mount two brackets on each side of the worksurface.

Recommended distance from the edge of the worksurface is 1.5 to 3 inches as shown in "Detail B".