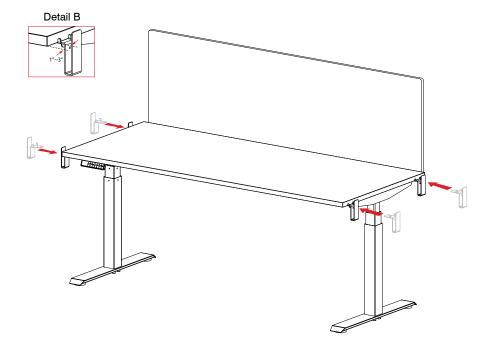

# Step 1

Mount two brackets on each side of the worksurface.

Recommended distance from the edge of the worksurface is 1.5 to 3 inches as shown in "Detail B".