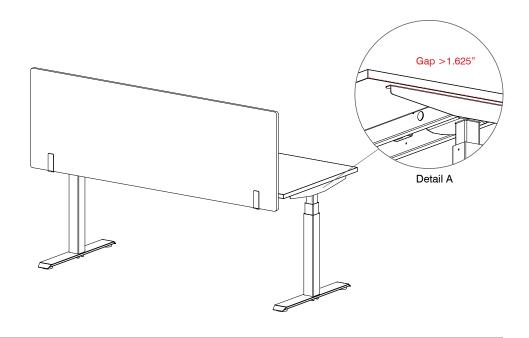

# PHASE 2 | Side Screen

**NOTE:** on a 24" deep worksurface at least 1-5/8" clearance is required between the edge of the worksurface and the cantilever.