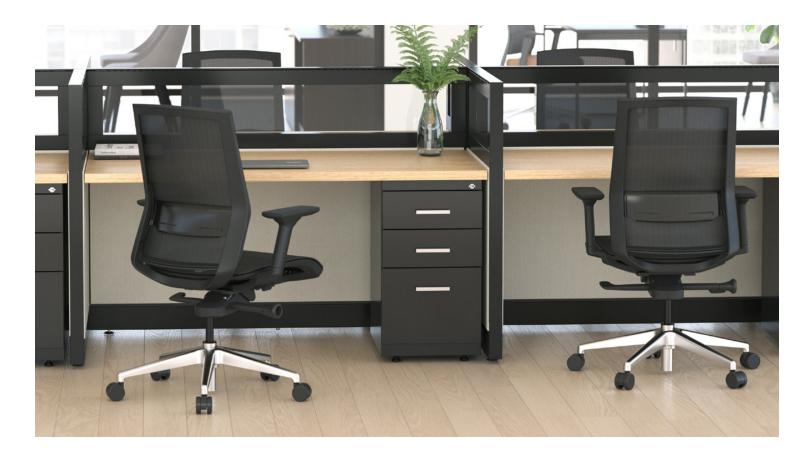

# Zilo

ZILO can be designed in hundreds of combinations – choose from Mid or High Back, Fixed or Adjustable Arms, Base finish, optional Drafting Ring and All Mesh option. Available with more than 70 fabric, polyurethane, vinyl and leather seat cover options. Option to ship with light assembly required or fully assembled.

### Download the full specs at amqsolutions.com/zilo

- Choose from standard configurations or customize your own
- Available in Black, White or All Mesh
- Base available in Black, White and Polished Aluminum
- Full Syncro Mechanism with Tension Adjuster
- 2 Position Lock with Sliding Seat Mechanism
- Adjustable Lumbar Support
- Removable seat covers in Buzz, Era, Connect and Brisa Collections