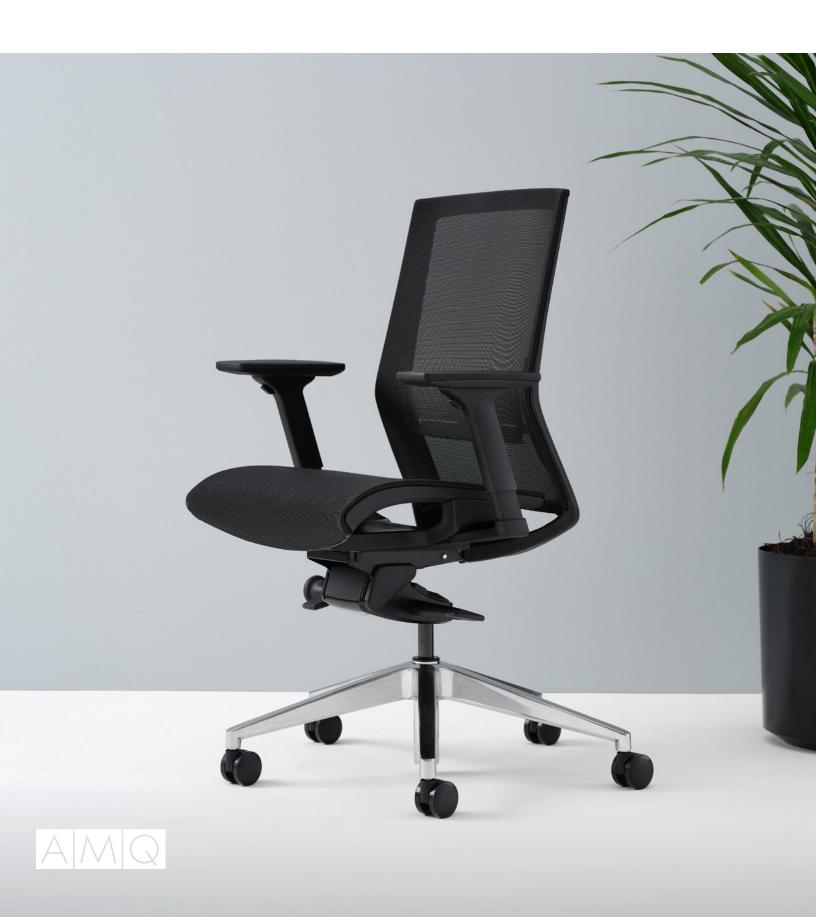

# **Zilo** Work Chair

# Zilo

ZILO can be designed in hundreds of combinations – choose from Mid or High Back, Fixed or Adjustable Arms, Base finish, optional Drafting Ring and All Mesh option. Available with more than 70 fabric, polyurethane, vinyl and leather seat cover options. Option to ship with light assembly required or fully assembled.

### Download the full specs at amqsolutions.com/zilo

- Choose from standard configurations or customize your own
- Available in Black, White or All Mesh
- Base available in Black, White and Polished Aluminum
- Full Syncro Mechanism with Tension Adjuster
- 2 Position Lock with Sliding Seat Mechanism
- Adjustable Lumbar Support
- Removable seat covers in Buzz, Era, Connect and Brisa Collections