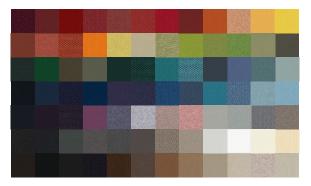

Base finish, optional Drafting Ring and All Mesh option. Available with more than 70 fabric, polyurethane, vinyl and leather seat cover options. Option to ship with light assembly required or fully assembled.

### Download the full specs at amqsolutions.com/zilo

- Choose from standard configurations or customize your own
- Available in Black, White or All Mesh
- Base available in Black, White and Polished Aluminum
- Full Syncro Mechanism with Tension Adjuster
- 2 Position Lock with Sliding Seat Mechanism
- Adjustable Lumbar Support
- Removable seat covers in Buzz, Era, Connect and Brisa Collections

#### **Mesh Back**

| Light Grey | Black |  |
|------------|-------|--|
|            |       |  |

# Frame

| White | Black |  |
|-------|-------|--|
|       |       |  |

## **Seat Covers**