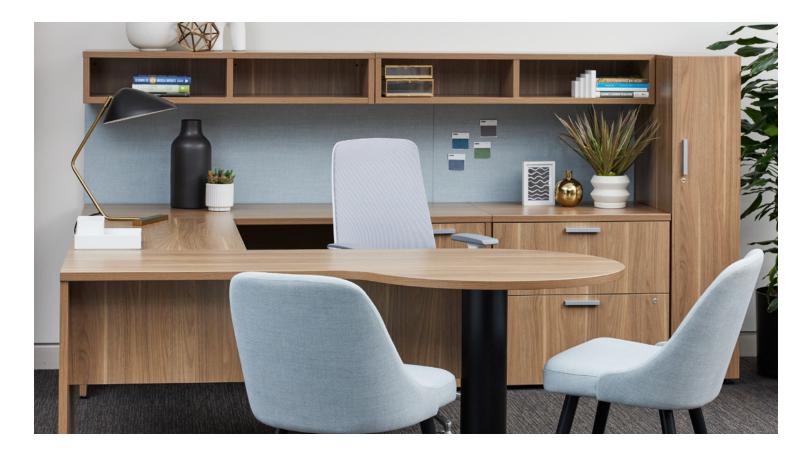

## **Embank**

Embank, a broad portfolio of laminate desking and storage works hard and looks great in settings of all types – from private offices to the open plan and everywhere in between. Create atmosphere and express brand with the natural appearance and warmth of wood. Designed to coordinate and integrate with other solutions, Embank is ideal for settings that blend multiple lines.

#### Download the full specs at amqsolutions.com/embank

- From private office to open plan
- Works alone and blends well
- Attractive choices in more ways than one