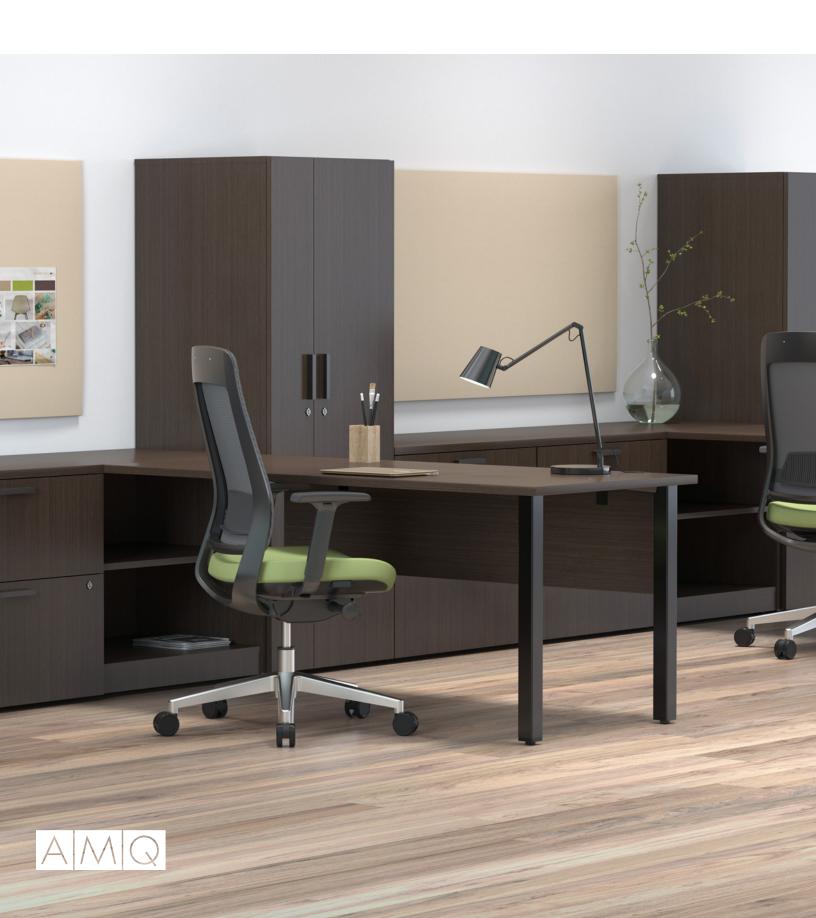

## **Embank**

Embank, a broad portfolio of laminate desking and storage works hard and looks great in settings of all types – from private offices to the open plan and everywhere in between. Create atmosphere and express brand with the natural appearance and warmth of wood. Designed to coordinate and integrate with other solutions, Embank is ideal for settings that blend multiple lines.

#### Download the full specs at amqsolutions.com/embank

- From private office to open plan
- Works alone and blends well
- Attractive choices in more ways than one