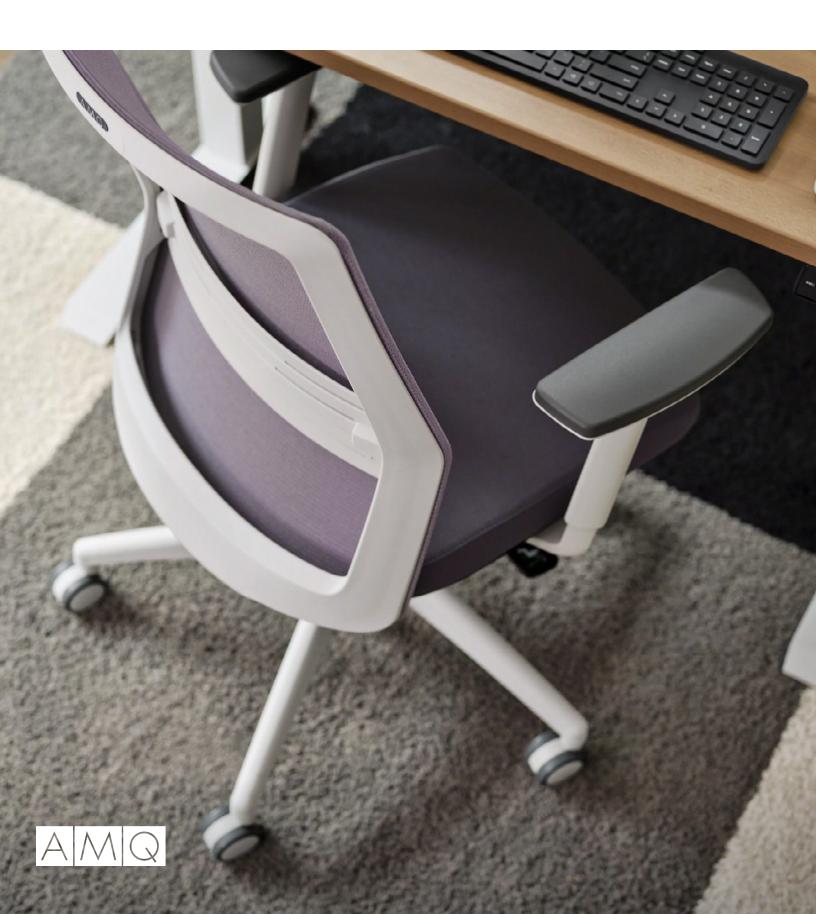

## **Bodi**

BODI is our most accessible task seating with a competitive price point that doesn't compromise style or comfort. Mesh back with lumbar support, height adjustability and sliding seat, with multiple fabric seat cover colors. Option to ship with light assembly required or fully assembled.

#### Download the full specs at amqsolutions.com/bodi

- Available in Black and White
- Syncro with Tension Adjuster and Locking Mechanism
- Adjustable Arm Rest with PU Pad
- Adjustable Lumbar Support
- Integrated Seat Depth Adjustment
- Removable seat covers in Buzz, Era, Connect and Brisa Collections