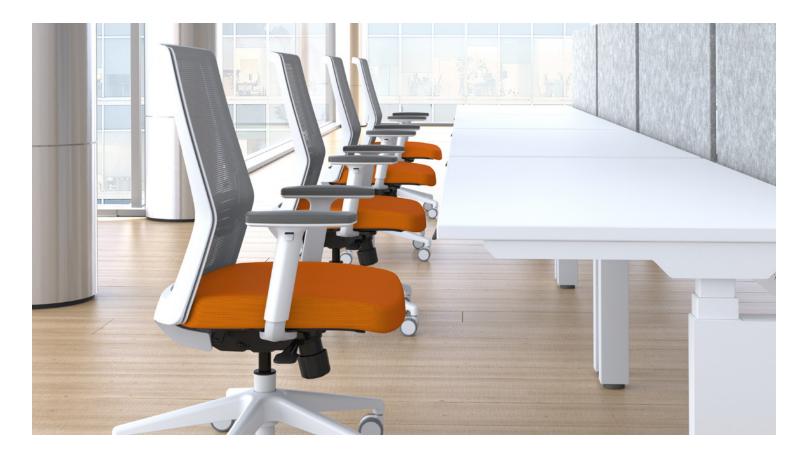

## **Bodi**

BODI is our most accessible task seating with a competitive price point that doesn't compromise style or comfort. Mesh back with lumbar support, height adjustability and sliding seat, with multiple fabric seat cover colors. Option to ship with light assembly required or fully assembled.

#### Download the full specs at amqsolutions.com/bodi

- Available in Black and White
- Syncro with Tension Adjuster and Locking Mechanism
- Adjustable Arm Rest with PU Pad
- Adjustable Lumbar Support
- Integrated Seat Depth Adjustment
- Removable seat covers in Buzz, Era, Connect and Brisa Collections