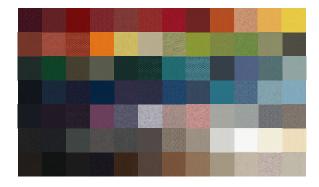

# Bodi

### **Work Chair**



## **Bodi**



BODI is our most accessible task seating with a competitive price point that doesn't compromise style or comfort. Mesh back with lumbar support, height adjustability and sliding seat, with multiple fabric seat cover colors. Option to ship with light assembly required or fully assembled.

#### Download the full specs at amqsolutions.com/bodi

- Available in Black and White
- Syncro with Tension Adjuster and Locking Mechanism
- Adjustable Arm Rest with PU Pad
- Adjustable Lumbar Support
- Integrated Seat Depth Adjustment
- Removable seat covers in Buzz, Era, Connect and Brisa Collections

#### Frame

White Black

#### Seat Covers