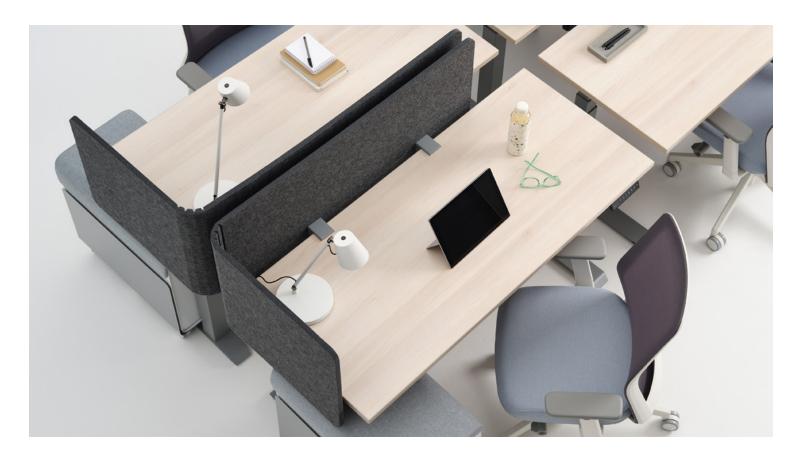

# **3F Privacy Screens**

3F screens deliver premium visual and acoustical privacy in primary workstation environments. Offered with your choice of 5 mounting options in three finishes, 3F screens are fully customizable in both aesthetics and functionality. Choose from linear, L- and U-shaped, Half Desk and Hooded panels in 18mm felt. Made from 50% recycled plastic water bottle content and 100% recyclable at the end of its useful life, 3F screens are available in our contemporary 10-color Verve collection.

### Download the full specs at amqsolutions.com/3f-screens

- 18mm felt cut to a wide range of sizes
- Tackable and acoustical, with 5 attachment methods
- Use corner connector brackets to mix colorways on side/ back panels
- 50% recycled water bottle content and 100% recyclable
- 10 color Verve collection