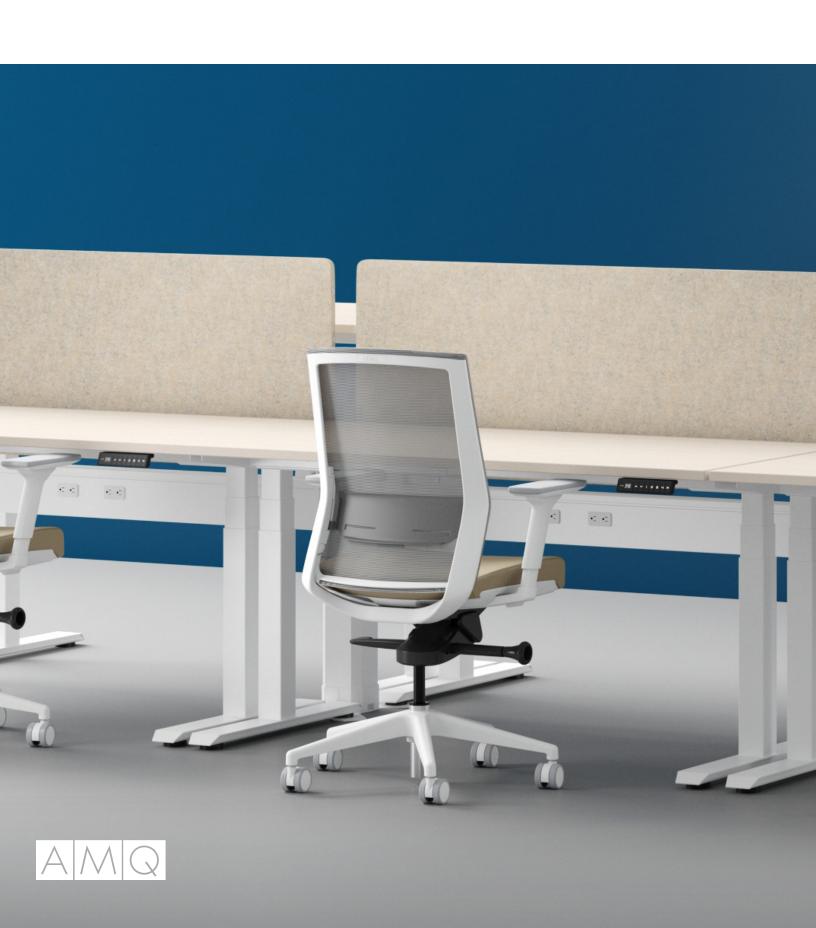

# **3F Privacy Screens**

3F screens deliver premium visual and acoustical privacy in primary workstation environments. Offered with your choice of 5 mounting options in three finishes, 3F screens are fully customizable in both aesthetics and functionality. Choose from linear, L- and U-shaped, Half Desk and Hooded panels in 18mm felt. Made from 50% recycled plastic water bottle content and 100% recyclable at the end of its useful life, 3F screens are available in our contemporary 10-color Verve collection.

### Download the full specs at amqsolutions.com/3f-screens

- 18mm felt cut to a wide range of sizes
- Tackable and acoustical, with 5 attachment methods
- Use corner connector brackets to mix colorways on side/ back panels
- 50% recycled water bottle content and 100% recyclable
- 10 color Verve collection